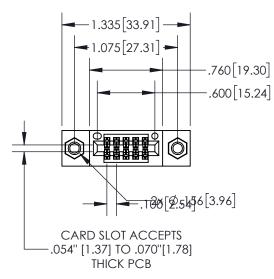

## **Contact Dimensions:**

556-Extender Board Bend (Code 520 Contacts)
See Sheet 2 for Contact Code 555, 556, 558, 559, 560 Dimensions

INSULATOR MATERIAL: THERMOPLASTIC, UL 94V-0

- 845/895 SERIES HIGH TEMP CARD EDGE PART NUMBER: 895-010-556-207
- CONTACT MATERIAL; COPPER TIN ALLOY
  CONTACT PLATING: GOLD ON THE MATING AREA, TIN PLATING
  ON THE CONTACT TAILS, NICKEL UNDERPLATE

1

| .330[8.38]<br>CARD SLOT     |
|-----------------------------|
| SECTION A-A                 |
| .370[9.40]                  |
| .160[4.06] POINT OF CONTACT |
| .200[5.08]                  |

| 845/895 SERIES HIGH TEMP CARD EDGE CONNECTOR PART NUMBER: 895-010-556-207 |                             |                                                                   | DRAWN: R.STA.MONICA DATE:MAY.16/2017 |              |         |           | 4 |
|---------------------------------------------------------------------------|-----------------------------|-------------------------------------------------------------------|--------------------------------------|--------------|---------|-----------|---|
|                                                                           |                             |                                                                   | CHECKED                              |              | DATE:   | 1.10/2017 |   |
|                                                                           |                             | THESE DRAWINGS AND SPECIFICATIONS ARE THE PROPERTY OF EDAC INCAND | SCALE:                               | 1:1          | SHEET 1 | OF 2      |   |
|                                                                           | TORONTO, ONTARIO            | SHALL NOT BE REPRODUCED,OR COPIED  OR USED AS THE BASIS FOR THE   | DRAWING                              | NUMBER       |         | ISSUE     | ] |
| YOUR CONNECTION TO                                                        | CANADA<br>QUALITY & SERVICE | MANUFACTURE OR SALE OF APPARATUS                                  | 84                                   | 5-ENG-MASTER |         | 1         |   |