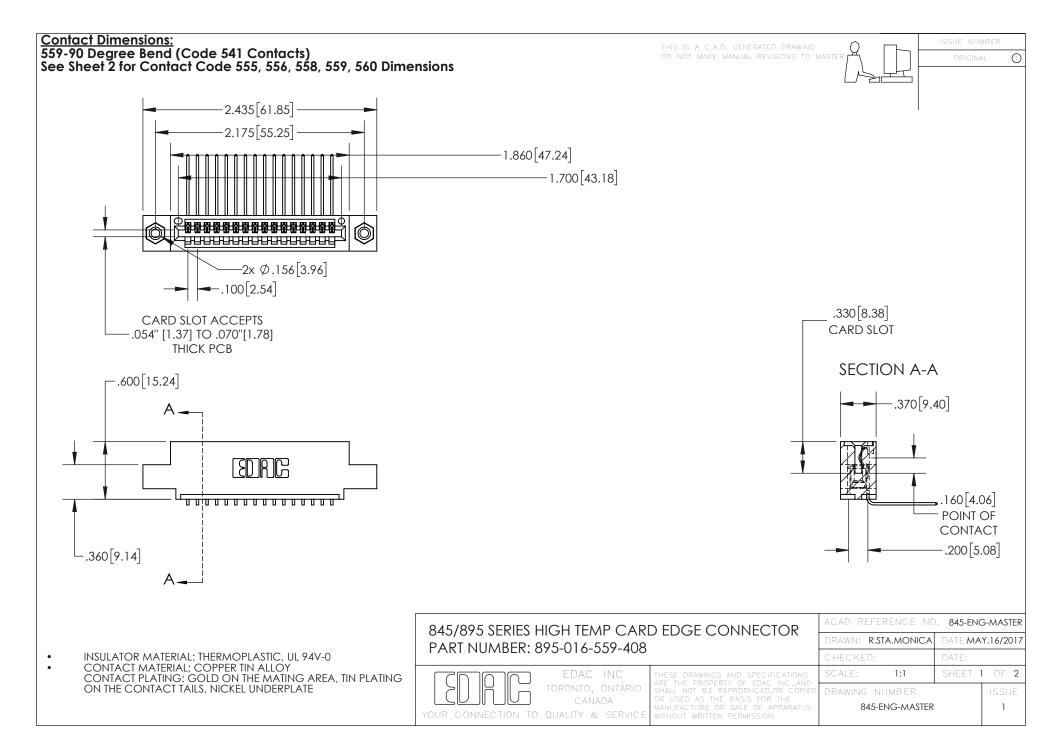

INSULATOR MATERIAL: THERMOPLASTIC POLYESTER, UL 94V-0 DAP MATERIAL AVAILABLE UPON REQUEST

**Contact Code 558** 

CONTACT MATERIAL; COPPER ALLOY CONTACT PLATING: GOLD ON THE MATING AREA, TIN PLATING ON THE CONTACT TAILS, NICKEL UNDERPLATE

## 845/895 SERIES HIGH TEMP CARD EDGE CONNECTOR CONTACT CODE 555,556,558,559,560 DIMENSIONS

YOUR CONNECTION TO QUALITY & SERVICE

Contact Code 559

|   | ACAD REFERENCE NO. 845-ENG-MASTER |                  |  |
|---|-----------------------------------|------------------|--|
|   | DRAWN: R.STA.MONICA               | DATE:MAY.16/2017 |  |
|   | CHECKED:                          | DATE:            |  |
|   | SCALE: 1:1                        | SHEET 2 OF 2     |  |
| D | DRAWING NUMBER                    | ISSUE            |  |

Contact Code 560