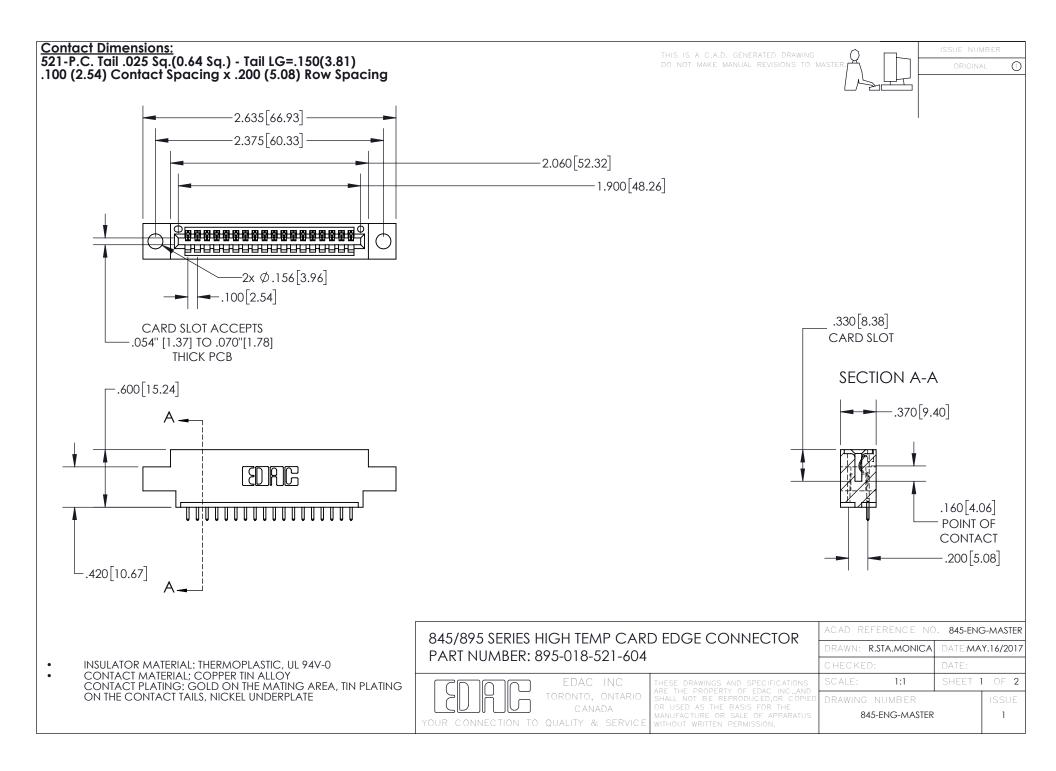

INSULATOR MATERIAL: THERMOPLASTIC POLYESTER, UL 94V-0 DAP MATERIAL AVAILABLE UPON REQUEST

**Contact Code 558** 

CONTACT MATERIAL; COPPER ALLOY CONTACT PLATING: GOLD ON THE MATING AREA, TIN PLATING ON THE CONTACT TAILS, NICKEL UNDERPLATE

## 845/895 SERIES HIGH TEMP CARD EDGE CONNECTOR CONTACT CODE 555,556,558,559,560 DIMENSIONS

YOUR CONNECTION TO QUALITY & SERVICE

Contact Code 559

|   | ACAD REFERENCE NO. 845-ENG-MASTER |                  |  |
|---|-----------------------------------|------------------|--|
|   | DRAWN: R.STA.MONICA               | DATE:MAY.16/2017 |  |
|   | CHECKED:                          | DATE:            |  |
|   | SCALE: 1:1                        | SHEET 2 OF 2     |  |
| D | DRAWING NUMBER                    | ISSUE            |  |

Contact Code 560