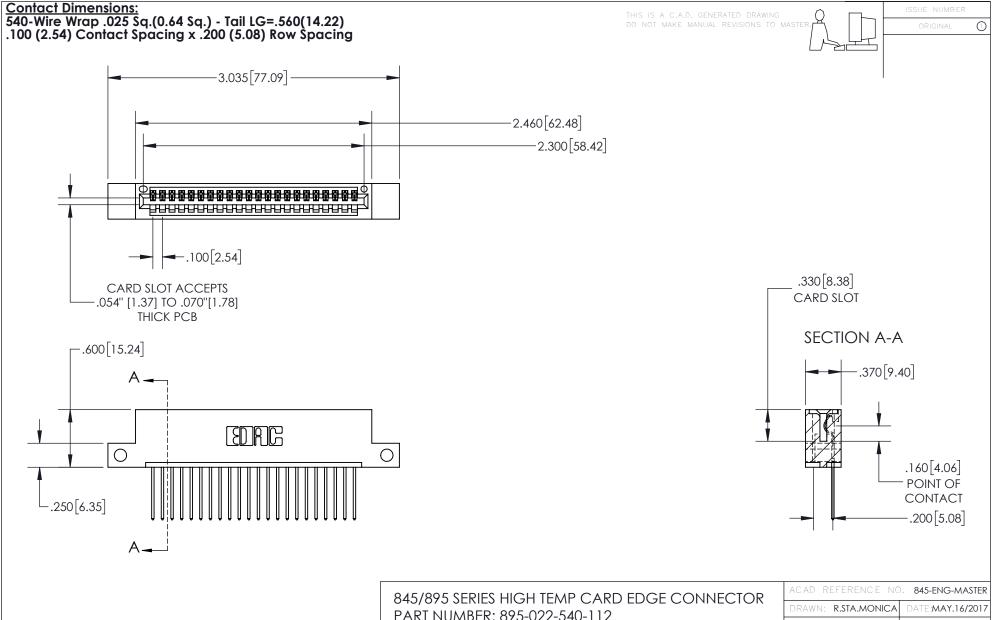

INSULATOR MATERIAL: THERMOPLASTIC, UL 94V-0 CONTACT MATERIAL; COPPER TIN ALLOY
CONTACT PLATING: GOLD ON THE MATING AREA, TIN PLATING
ON THE CONTACT TAILS, NICKEL UNDERPLATE PART NUMBER: 895-022-540-112

YOUR CONNECTION TO QUALITY & SERVICE

| ACAD REFERENCE NO. 845-ENG-MASTER |     |                  |       |
|-----------------------------------|-----|------------------|-------|
| DRAWN: R.STA.MONICA               |     | DATE:MAY.16/2017 |       |
| CHECKED:                          |     | DATE:            |       |
| SCALE:                            | 1:1 | SHEET 1          | OF 2  |
| DRAWING NUMBER                    |     |                  | ISSUE |