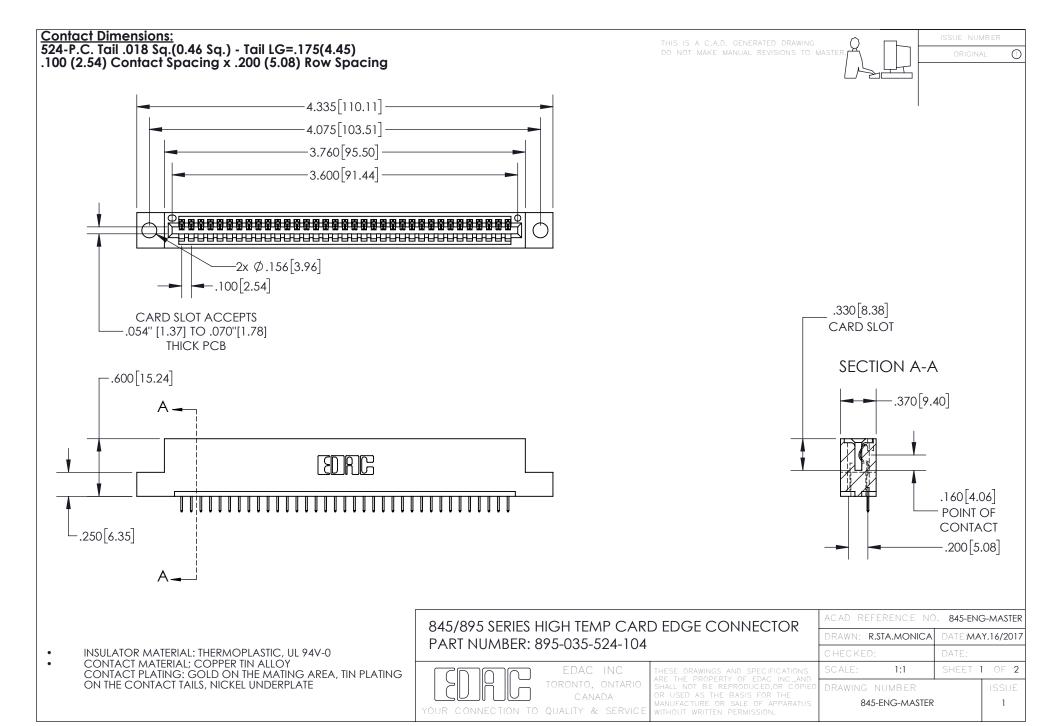

INSULATOR MATERIAL: THERMOPLASTIC POLYESTER, UL 94V-0 DAP MATERIAL AVAILABLE UPON REQUEST

**Contact Code 558** 

CONTACT MATERIAL; COPPER ALLOY CONTACT PLATING: GOLD ON THE MATING AREA, TIN PLATING ON THE CONTACT TAILS, NICKEL UNDERPLATE

## 845/895 SERIES HIGH TEMP CARD EDGE CONNECTOR CONTACT CODE 555,556,558,559,560 DIMENSIONS

YOUR CONNECTION TO QUALITY & SERVICE

Contact Code 559

|   | ACAD REFERENCE NO. 845-ENG-MASTER |                  |  |
|---|-----------------------------------|------------------|--|
|   | DRAWN: R.STA.MONICA               | DATE:MAY.16/2017 |  |
|   | CHECKED:                          | DATE:            |  |
|   | SCALE: 1:1                        | SHEET 2 OF 2     |  |
| D | DRAWING NUMBER                    | ISSUE            |  |