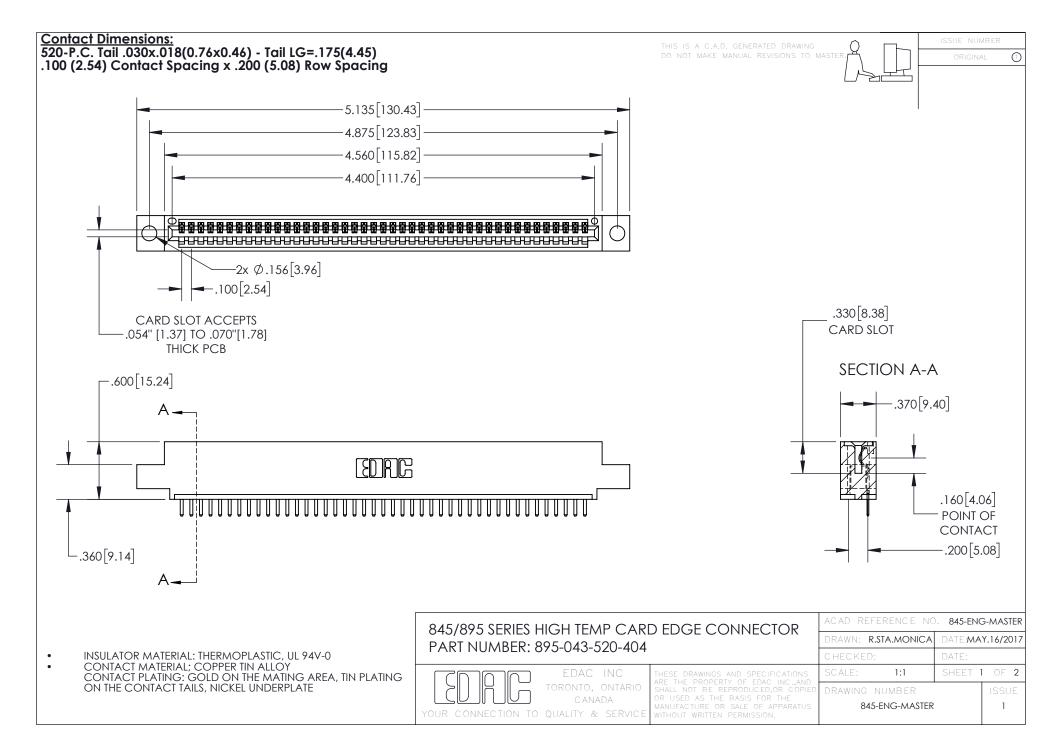

- INSULATOR MATERIAL: THERMOPLASTIC POLYESTER, UL 94V-0 DAP MATERIAL AVAILABLE UPON REQUEST
- CONTACT MATERIAL; COPPER ALLOY

CONTACT PLATING: GOLD ON THE MATING AREA, TIN PLATING ON THE CONTACT TAILS, NICKEL UNDERPLATE

## 845/895 SERIES HIGH TEMP CARD EDGE CONNECTOR CONTACT CODE 555,556,558,559,560 DIMENSIONS

YOUR CONNECTION TO QUALITY & SERVICE

|   | ACAD REFERENCE NO. 845-ENG-MASTER |                          |
|---|-----------------------------------|--------------------------|
|   | DRAWN: R.STA.MONICA               | DATE: <b>MAY.16/2017</b> |
|   | CHECKED:                          | DATE:                    |
|   | SCALE: 1:1                        | SHEET 2 OF 2             |
| D | DRAWING NUMBER                    | ISSUE                    |

845-ENG-MASTER