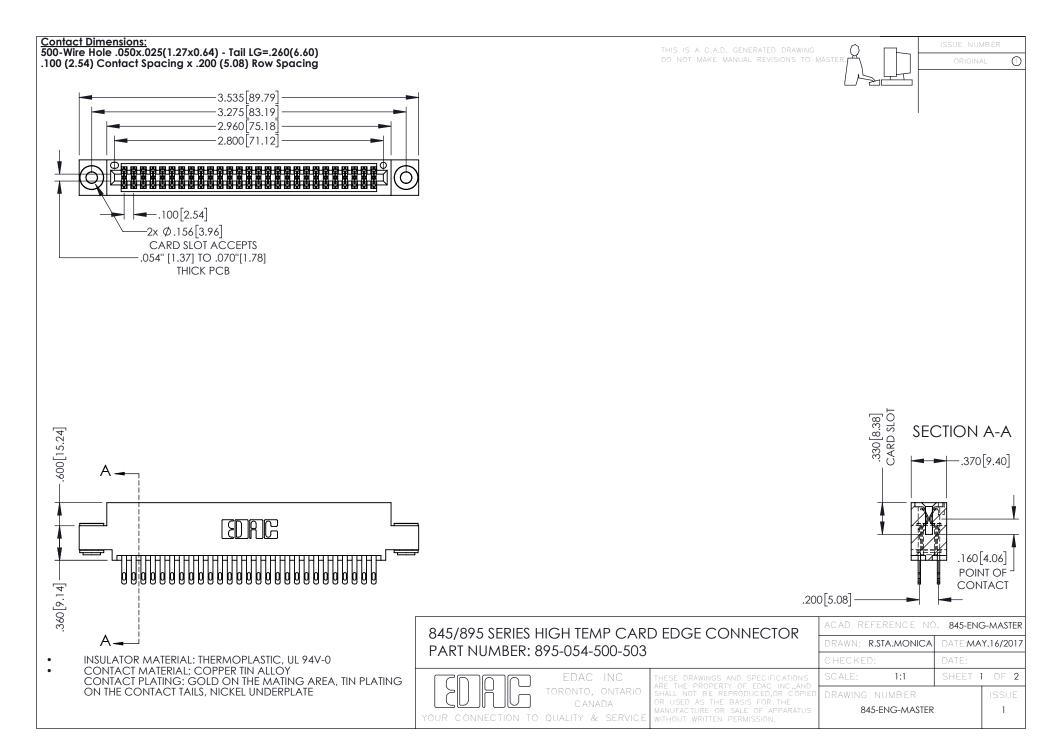

- INSULATOR MATERIAL: THERMOPLASTIC POLYESTER, UL 94V-0 DAP MATERIAL AVAILABLE UPON REQUEST
- CONTACT MATERIAL; COPPER ALLOY

**Contact Code 558** 

CONTACT PLATING: GOLD ON THE MATING AREA, TIN PLATING ON THE CONTACT TAILS, NICKEL UNDERPLATE

## 845/895 SERIES HIGH TEMP CARD EDGE CONNECTOR CONTACT CODE 555,556,558,559,560 DIMENSIONS

YOUR CONNECTION TO QUALITY & SERVICE

Contact Code 559

|   | ACAD REFERENCE NO   | . 845-ENG-MASTER |
|---|---------------------|------------------|
|   | DRAWN: R.STA.MONICA | DATE:MAY.16/2017 |
|   | CHECKED:            | DATE:            |
|   | SCALE: 1:1          | SHEET 2 OF 2     |
| D | DRAWING NUMBER      | ISSUE            |

Contact Code 560

845-ENG-MASTER