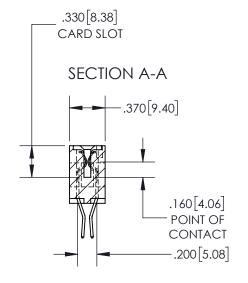

## 845/895 SERIES HIGH TEMP CARD EDGE CONNECTOR CONTACT CODE 555,556,558,559,560 DIMENSIONS

YOUR CONNECTION TO QUALITY & SERVICE

|   | ACAD REFERENCE NO   | . 845-ENG-MASTER |
|---|---------------------|------------------|
|   | DRAWN: R.STA.MONICA | DATE:MAY.16/2017 |
|   | CHECKED:            | DATE:            |
|   | SCALE: 1:1          | SHEET 2 OF 2     |
| D | DRAWING NUMBER      | ISSUE            |