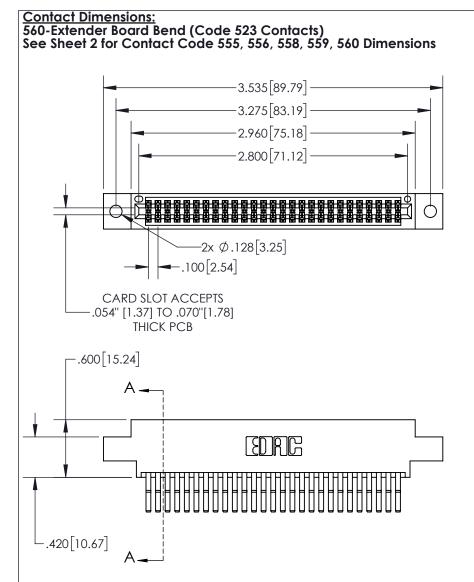

845/895 SERIES HIGH TEMP CARD EDGE CONNECTOR PART NUMBER: 895-054-560-802

YOUR CONNECTION TO QUALITY & SERVICE

1:1 SHEET 1 OF 2 845-ENG-MASTER

DRAWN: R.STA.MONICA

845-ENG-MASTER

DATE:MAY.16/2017

INSULATOR MATERIAL: THERMOPLASTIC, UL 94V-0