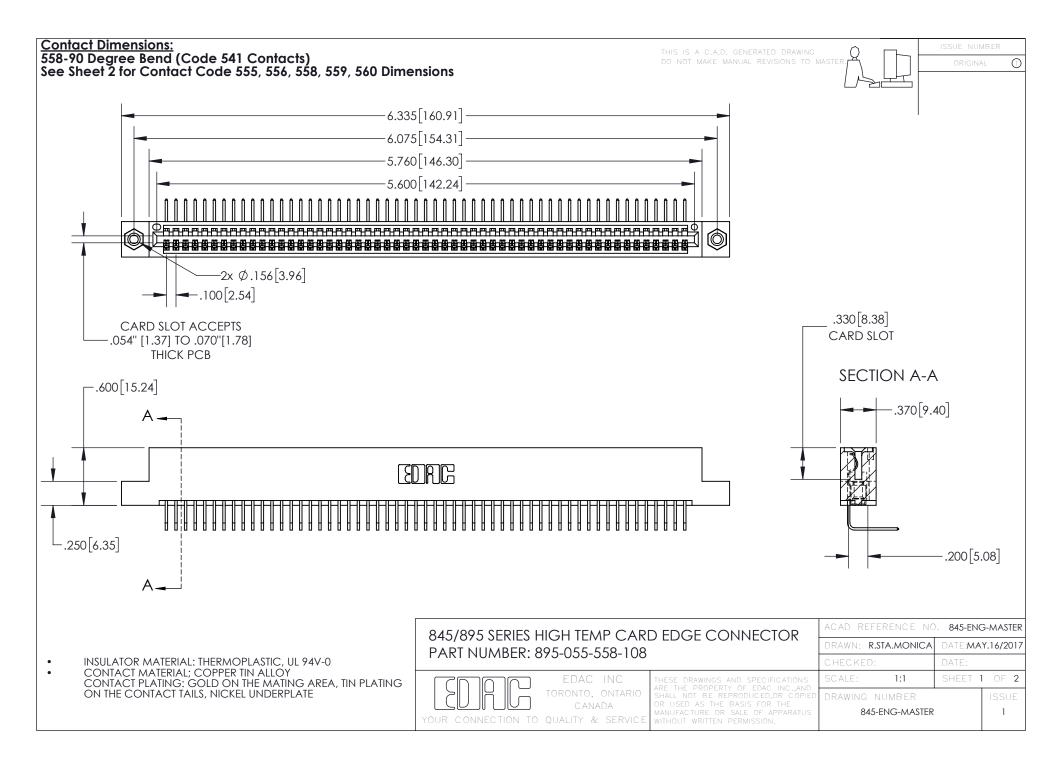

INSULATOR MATERIAL: THERMOPLASTIC POLYESTER, UL 94V-0 DAP MATERIAL AVAILABLE UPON REQUEST

**Contact Code 558** 

CONTACT MATERIAL; COPPER ALLOY CONTACT PLATING: GOLD ON THE MATING AREA, TIN PLATING ON THE CONTACT TAILS, NICKEL UNDERPLATE

## 845/895 SERIES HIGH TEMP CARD EDGE CONNECTOR CONTACT CODE 555,556,558,559,560 DIMENSIONS

YOUR CONNECTION TO QUALITY & SERVICE

Contact Code 559

|   | ACAD REFERENCE NO. 845-ENG-MASTER |                  |  |
|---|-----------------------------------|------------------|--|
|   | DRAWN: R.STA.MONICA               | DATE:MAY.16/2017 |  |
|   | CHECKED:                          | DATE:            |  |
|   | SCALE: 1:1                        | SHEET 2 OF 2     |  |
| D | DRAWING NUMBER                    | ISSUE            |  |

Contact Code 560