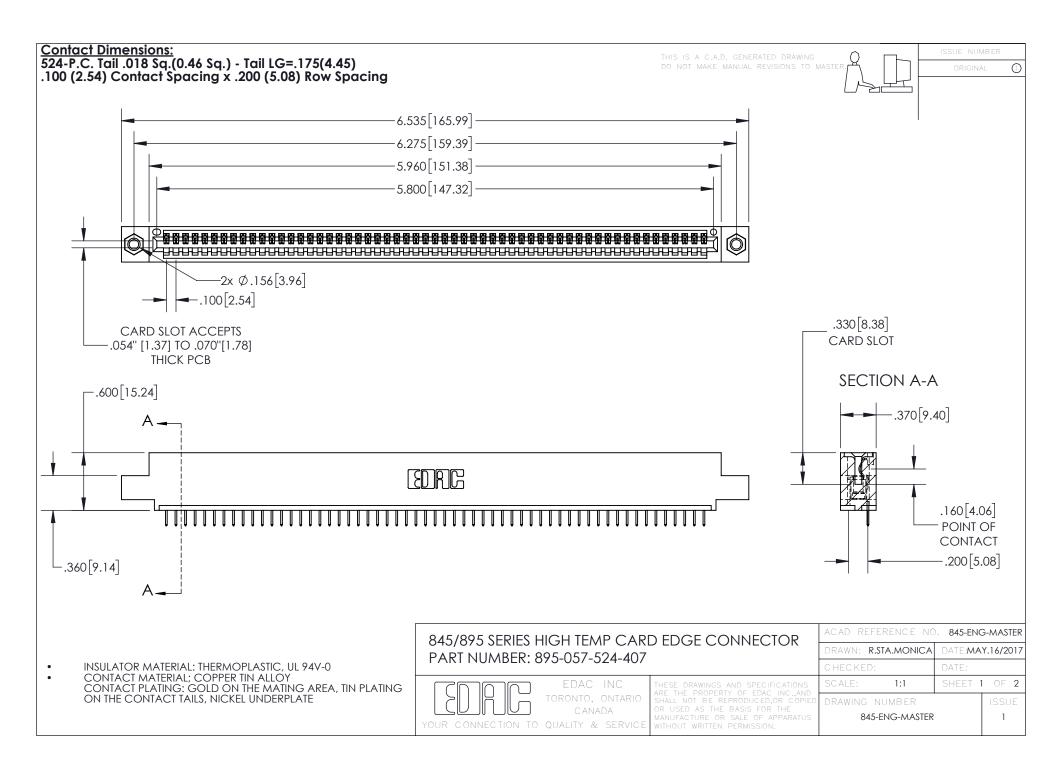

INSULATOR MATERIAL: THERMOPLASTIC POLYESTER, UL 94V-0 DAP MATERIAL AVAILABLE UPON REQUEST

**Contact Code 558** 

CONTACT MATERIAL; COPPER ALLOY CONTACT PLATING: GOLD ON THE MATING AREA, TIN PLATING ON THE CONTACT TAILS, NICKEL UNDERPLATE

## 845/895 SERIES HIGH TEMP CARD EDGE CONNECTOR CONTACT CODE 555,556,558,559,560 DIMENSIONS

YOUR CONNECTION TO QUALITY & SERVICE

Contact Code 559

|   | ACAD REFERENCE NO. 845-ENG-MASTER |                  |  |
|---|-----------------------------------|------------------|--|
|   | DRAWN: R.STA.MONICA               | DATE:MAY.16/2017 |  |
|   | CHECKED:                          | DATE:            |  |
|   | SCALE: 1:1                        | SHEET 2 OF 2     |  |
| D | DRAWING NUMBER                    | ISSUE            |  |

Contact Code 560

845-ENG-MASTER