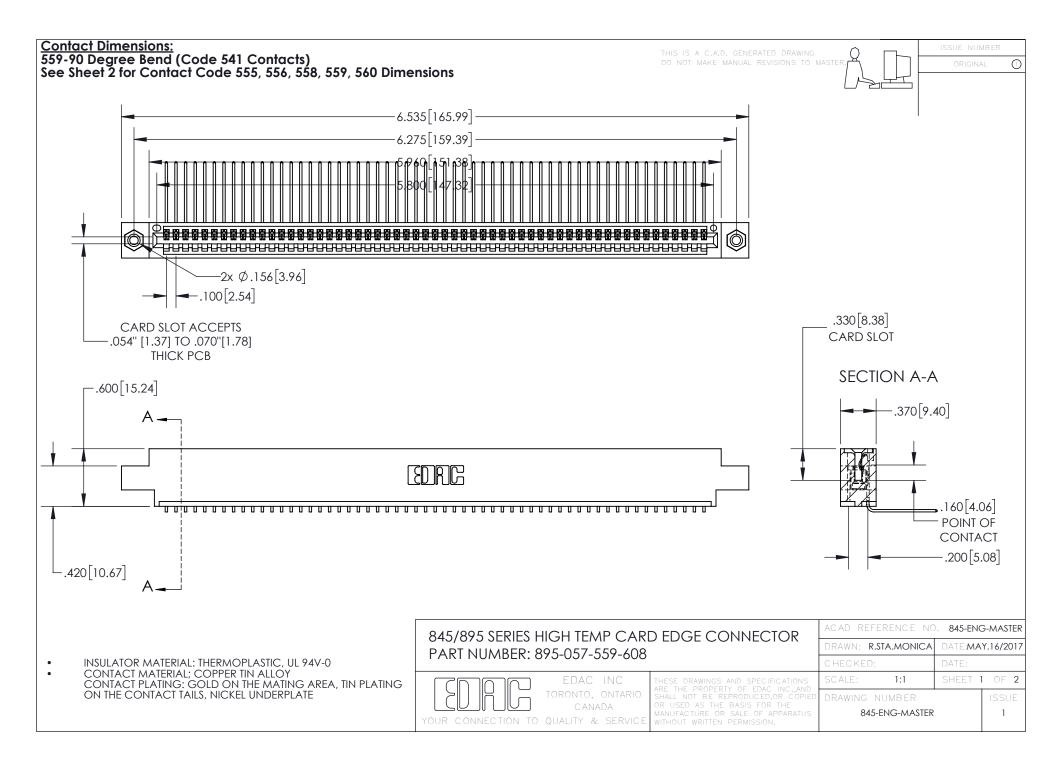

INSULATOR MATERIAL: THERMOPLASTIC POLYESTER, UL 94V-0 DAP MATERIAL AVAILABLE UPON REQUEST

**Contact Code 558** 

CONTACT MATERIAL; COPPER ALLOY CONTACT PLATING: GOLD ON THE MATING AREA, TIN PLATING ON THE CONTACT TAILS, NICKEL UNDERPLATE

## 845/895 SERIES HIGH TEMP CARD EDGE CONNECTOR CONTACT CODE 555,556,558,559,560 DIMENSIONS

YOUR CONNECTION TO QUALITY & SERVICE

Contact Code 559

|   | ACAD REFERENCE NO. 845-ENG-MASTER |                  |  |
|---|-----------------------------------|------------------|--|
|   | DRAWN: R.STA.MONICA               | DATE:MAY.16/2017 |  |
|   | CHECKED:                          | DATE:            |  |
|   | SCALE: 1:1                        | SHEET 2 OF 2     |  |
| D | DRAWING NUMBER                    | ISSUE            |  |

Contact Code 560