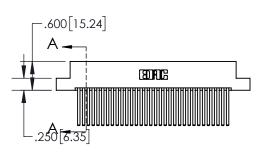

DO NOT MAKE MANUAL REVISIONS TO MASTER.

| .330[8.38]<br>CARD SLOT     |  |  |  |  |  |  |
|-----------------------------|--|--|--|--|--|--|
| 370[9.40]<br>SECTION A-A    |  |  |  |  |  |  |
| .160[4.06] POINT OF CONTACT |  |  |  |  |  |  |
| 200[5.08]                   |  |  |  |  |  |  |