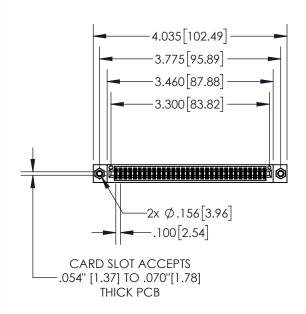

DO NOT MAKE MANUAL REVISIONS TO MASTER.

| .330[8.38]<br>CARD SLOT     |  |  |  |  |  |  |
|-----------------------------|--|--|--|--|--|--|
| 370[9.40]<br>SECTION A-A    |  |  |  |  |  |  |
| .160[4.06] POINT OF CONTACT |  |  |  |  |  |  |
| 200[5.08]                   |  |  |  |  |  |  |