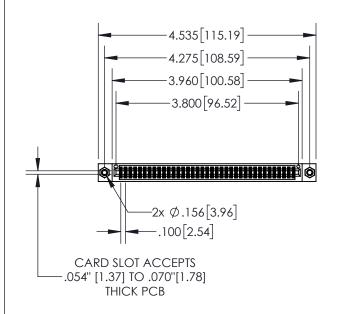

| 845/895 SERIES HIGH TEMP CARD EDGE CONNECTOR | ? |
|----------------------------------------------|---|
| PART NUMBER: 895-074-540-508                 |   |

|   | ACAD REFERENCE NO. 845-ENG-MASTER |              |                 |           |
|---|-----------------------------------|--------------|-----------------|-----------|
|   | DRAWN:                            | R.STA.MONICA | DATE: <b>MA</b> | Y.16/2017 |
|   | CHECKED:                          |              | DATE:           |           |
|   | SCALE:                            | 1:2          | SHEET '         | I OF 2    |
| D | DRAWING                           | NUMBER       |                 | ISSUE     |
|   |                                   |              |                 |           |