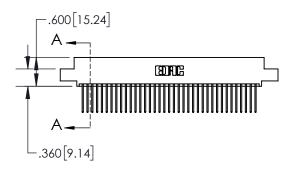

1

| .330[8.38]<br>CARD SLOT                      |  |  |  |  |  |
|----------------------------------------------|--|--|--|--|--|
| .370[9.40]                                   |  |  |  |  |  |
| SECTION A-A                                  |  |  |  |  |  |
| .160[4.06]<br>150 [3.8 ] POINT OF<br>CONTACT |  |  |  |  |  |
|                                              |  |  |  |  |  |