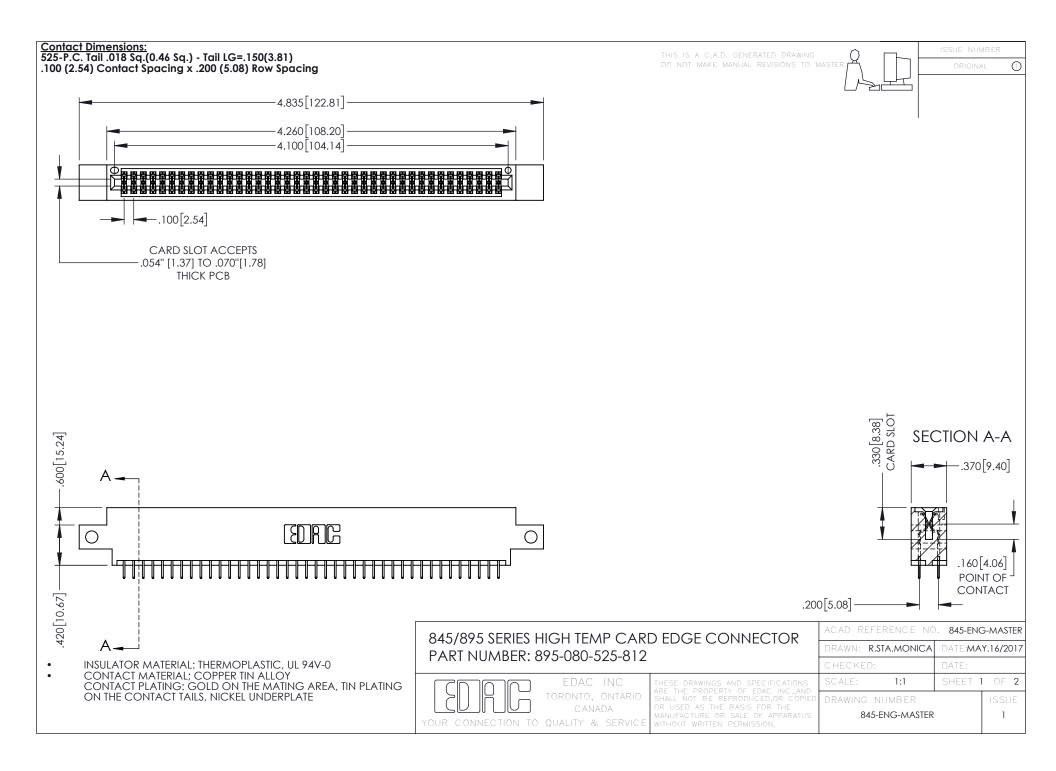

- INSULATOR MATERIAL: THERMOPLASTIC POLYESTER, UL 94V-0 DAP MATERIAL AVAILABLE UPON REQUEST
- CONTACT MATERIAL; COPPER ALLOY

**Contact Code 558** 

CONTACT PLATING: GOLD ON THE MATING AREA, TIN PLATING ON THE CONTACT TAILS, NICKEL UNDERPLATE

## 845/895 SERIES HIGH TEMP CARD EDGE CONNECTOR CONTACT CODE 555,556,558,559,560 DIMENSIONS

YOUR CONNECTION TO QUALITY & SERVICE

Contact Code 559

|   | ACAD REFERENCE NO   | . 845-ENG-MASTER |
|---|---------------------|------------------|
|   | DRAWN: R.STA.MONICA | DATE:MAY.16/2017 |
|   | CHECKED:            | DATE:            |
|   | SCALE: 1:1          | SHEET 2 OF 2     |
| D | DRAWING NUMBER      | ISSUE            |

Contact Code 560

845-ENG-MASTER