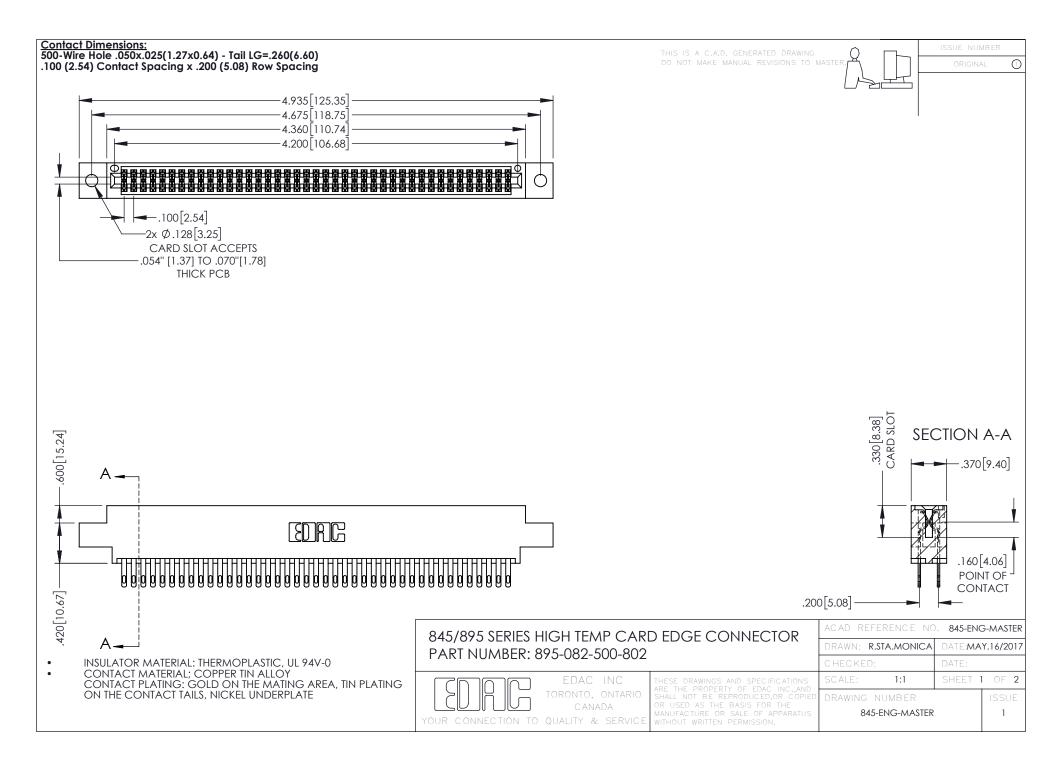

- INSULATOR MATERIAL: THERMOPLASTIC POLYESTER, UL 94V-0 DAP MATERIAL AVAILABLE UPON REQUEST
- CONTACT MATERIAL; COPPER ALLOY

**Contact Code 558** 

CONTACT PLATING: GOLD ON THE MATING AREA, TIN PLATING ON THE CONTACT TAILS, NICKEL UNDERPLATE

## 845/895 SERIES HIGH TEMP CARD EDGE CONNECTOR CONTACT CODE 555,556,558,559,560 DIMENSIONS

YOUR CONNECTION TO QUALITY & SERVICE

Contact Code 559

|   | ACAD REFERENCE NO   | . 845-ENG-MASTER |
|---|---------------------|------------------|
|   | DRAWN: R.STA.MONICA | DATE:MAY.16/2017 |
|   | CHECKED:            | DATE:            |
|   | SCALE: 1:1          | SHEET 2 OF 2     |
| D | DRAWING NUMBER      | ISSUE            |

Contact Code 560

845-ENG-MASTER