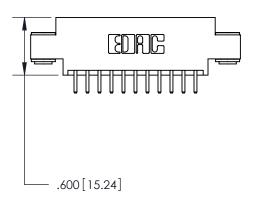

THIS IS A C.A.D. GENERATED DRAWING DO NOT MAKE MANUAL REVISIONS TO MASTER.

ISSUE NUMBER

.165[4.19]

.375 [9.54]

ORIGINAL

1

.060 [1.52] .125(3.18) to .210(5.33) **Outside Tails** .125(3.18) to .210(5.33) **Outside Tails** 