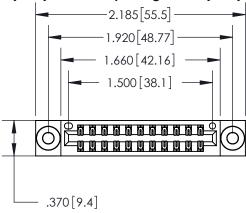

<u>Contact Dimensions:</u> 520-P.C. Tail .030x.018 (0.76x0.46) - Tail LG. = .175 (4.45) .125 (3.18) Contact Spacing x .250 (6.35) Row Spacing

INSULATOR MATERIAL: THERMOPLASTIC POLYESTER, UL 94V-0 CONTACT MATERIAL; COPPER, NICKEL, TIN ALLOY CA-725 CONTACT PLATING: GOLD ON THE MATING AREA, TIN-LEAD ON THE CONTACT TAILS, NICKEL UNDERPLATE

THIS IS A C.A.D. GENERATED DRAWING DO NOT MAKE MANUAL REVISIONS TO MASTER.

846/896 SERIES HIGH TEMP CARD EDGE CONNECTOR PART NUMBER: 896-022-520-803

**EDAC INC** TORONTO, ONTARIO CANADA

THESE DRAWINGS AND SPECIFICATIONS ARE THE PROPERTY OF EDAC INC., AND SHALL NOT BE REPRODUCED, OR COPIED OR USED AS THE BASIS FOR THE MANUFACTURE OR SALE OF APPARATUS WITHOUT WRITTEN PERMISSION.