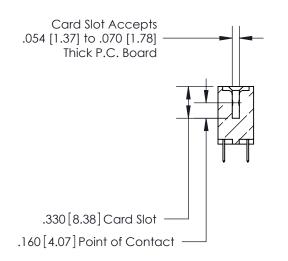

**Contact Code 560** 

INSULATOR MATERIAL: THERMOPLASTIC POLYESTER, UL 94V-0 CONTACT MATERIAL; COPPER, NICKEL, TIN ALLOY CA-725 CONTACT PLATING: GOLD ON THE MATING AREA, TIN-LEAD ON THE CONTACT TAILS, NICKEL UNDERPLATE

**Contact Code 558** 

## 846/896 SERIES HIGH TEMP CARD EDGE CONNECTOR CONTACT CODE 555,556,558,559,560 DIMENSIONS

.150 [3.81]

YOUR CONNECTION TO QUALITY & SERVICE

**Contact Code 559** 

**EDAC INC** TORONTO, ONTARIO CANADA

THESE DRAWINGS AND SPECIFICATIONS ARE THE PROPERTY OF EDAC INC.,AND SHALL NOT BE REPRODUCED, OR COPIED OR USED AS THE BASIS FOR THE MANUFACTURE OR SALE OF APPARATUS WITHOUT WRITTEN PERMISSION.