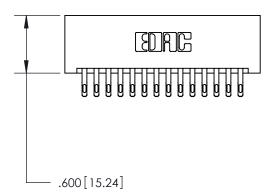

Card Slot Accepts .054 [1.37] to .070 [1.78]

846/896 SERIES HIGH TEMP CARD EDGE CONNECTOR PART NUMBER: 896-028-555-201

YOUR CONNECTION TO QUALITY & SERVICE

**EDAC INC** TORONTO, ONTARIO CANADA

THESE DRAWINGS AND SPECIFICATIONS ARE THE PROPERTY OF EDAC INC.,AND SHALL NOT BE REPRODUCED, OR COPIED OR USED AS THE BASIS FOR THE MANUFACTURE OR SALE OF APPARATUS WITHOUT WRITTEN PERMISSION.