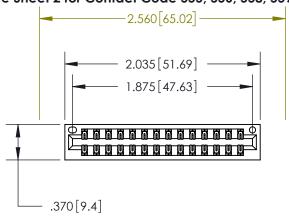

<u>Contact Dimensions:</u> 555-Extender Board Bend (Code 500 Contacts) See Sheet 2 for Contact Code 555, 556, 558, 559, 560 Dimensions

THIS IS A C.A.D. GENERATED DRAWING DO NOT MAKE MANUAL REVISIONS TO MASTER.

Card Slot Accepts .054 [1.37] to .070 [1.78]

846/896 SERIES HIGH TEMP CARD EDGE CONNECTOR PART NUMBER: 896-028-555-201

YOUR CONNECTION TO QUALITY & SERVICE

**EDAC INC** TORONTO, ONTARIO CANADA

THESE DRAWINGS AND SPECIFICATIONS ARE THE PROPERTY OF EDAC INC.,AND SHALL NOT BE REPRODUCED, OR COPIED OR USED AS THE BASIS FOR THE MANUFACTURE OR SALE OF APPARATUS WITHOUT WRITTEN PERMISSION.