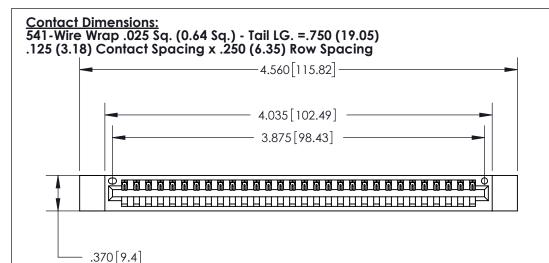

## 846/896 SERIES HIGH TEMP CARD EDGE CONNECTOR CONTACT CODE 555,556,558,559,560 DIMENSIONS

.150 [3.81]

YOUR CONNECTION TO QUALITY & SERVICE

**Contact Code 559** 

**EDAC INC** TORONTO, ONTARIO CANADA

THESE DRAWINGS AND SPECIFICATIONS ARE THE PROPERTY OF EDAC INC.,AND SHALL NOT BE REPRODUCED, OR COPIED OR USED AS THE BASIS FOR THE MANUFACTURE OR SALE OF APPARATUS WITHOUT WRITTEN PERMISSION.