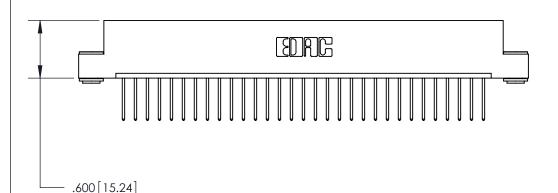

THIS IS A C.A.D. GENERATED DRAWING DO NOT MAKE MANUAL REVISIONS TO MASTER.

ISSUE NUMBER

ORIGINAL

Card Slot Accepts .054 [1.37] to .070 [1.78] Thick P.C. Board .330 [8.38] Card Slot .160 [4.07] Point of Contact -

INSULATOR MATERIAL: THERMOPLASTIC POLYESTER, UL 94V-0 CONTACT MATERIAL; COPPER, NICKEL, TIN ALLOY CA-725

CONTACT PLATING: GOLD ON THE MATING AREA, TIN-LEAD ON THE CONTACT TAILS, NICKEL UNDERPLATE

846/896 SERIES HIGH TEMP CARD EDGE CONNECTOR PART NUMBER: 896-031-522-103