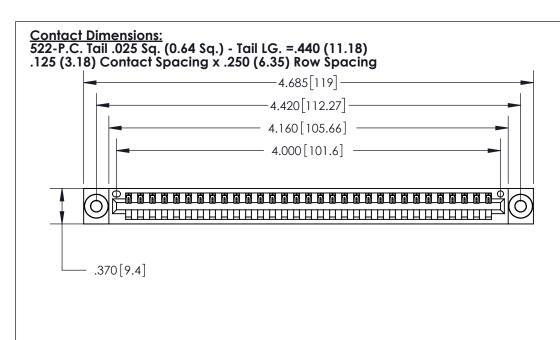

THIS IS A C.A.D. GENERATED DRAWING DO NOT MAKE MANUAL REVISIONS TO MASTER.

ISSUE NUMBER

ORIGINAL

Card Slot Accepts .054 [1.37] to .070 [1.78] Thick P.C. Board .330 [8.38] Card Slot .160 [4.07] Point of Contact -

INSULATOR MATERIAL: THERMOPLASTIC POLYESTER, UL 94V-0 CONTACT MATERIAL; COPPER, NICKEL, TIN ALLOY CA-725

CONTACT PLATING: GOLD ON THE MATING AREA, TIN-LEAD ON THE CONTACT TAILS, NICKEL UNDERPLATE

846/896 SERIES HIGH TEMP CARD EDGE CONNECTOR PART NUMBER: 896-031-522-103