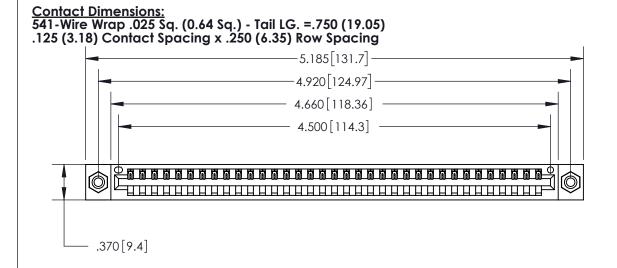

THIS IS A C.A.D. GENERATED DRAWING DO NOT MAKE MANUAL REVISIONS TO MASTER.

ISSUE NUMBER

ORIGINAL

Card Slot Accepts .054 [1.37] to .070 [1.78] Thick P.C. Board .330 [8.38] Card Slot .160 [4.07] Point of Contact -

INSULATOR MATERIAL: THERMOPLASTIC POLYESTER, UL 94V-0 CONTACT MATERIAL; COPPER, NICKEL, TIN ALLOY CA-725 CONTACT PLATING: GOLD ON THE MATING AREA, TIN-LEAD ON THE CONTACT TAILS, NICKEL UNDERPLATE

846/896 SERIES HIGH TEMP CARD EDGE CONNECTOR PART NUMBER: 896-035-541-608