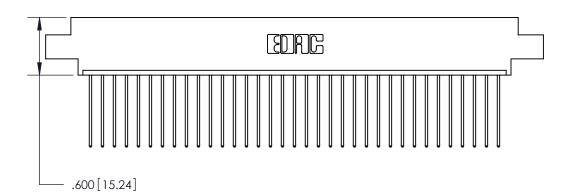

THIS IS A C.A.D. GENERATED DRAWING DO NOT MAKE MANUAL REVISIONS TO MASTER.

ISSUE NUMBER

.165[4.19]

.375 [9.54]

ORIGINAL

1

.060 [1.52] .125(3.18) to .210(5.33) **Outside Tails** .125(3.18) to .210(5.33) **Outside Tails** 

**Contact Code 560** 

INSULATOR MATERIAL: THERMOPLASTIC POLYESTER, UL 94V-0 CONTACT MATERIAL; COPPER, NICKEL, TIN ALLOY CA-725 CONTACT PLATING: GOLD ON THE MATING AREA, TIN-LEAD ON THE CONTACT TAILS, NICKEL UNDERPLATE

**Contact Code 558** 

## 846/896 SERIES HIGH TEMP CARD EDGE CONNECTOR CONTACT CODE 555,556,558,559,560 DIMENSIONS

.150 [3.81]

YOUR CONNECTION TO QUALITY & SERVICE

**Contact Code 559** 

**EDAC INC** TORONTO, ONTARIO CANADA

THESE DRAWINGS AND SPECIFICATIONS ARE THE PROPERTY OF EDAC INC.,AND SHALL NOT BE REPRODUCED, OR COPIED OR USED AS THE BASIS FOR THE MANUFACTURE OR SALE OF APPARATUS WITHOUT WRITTEN PERMISSION.