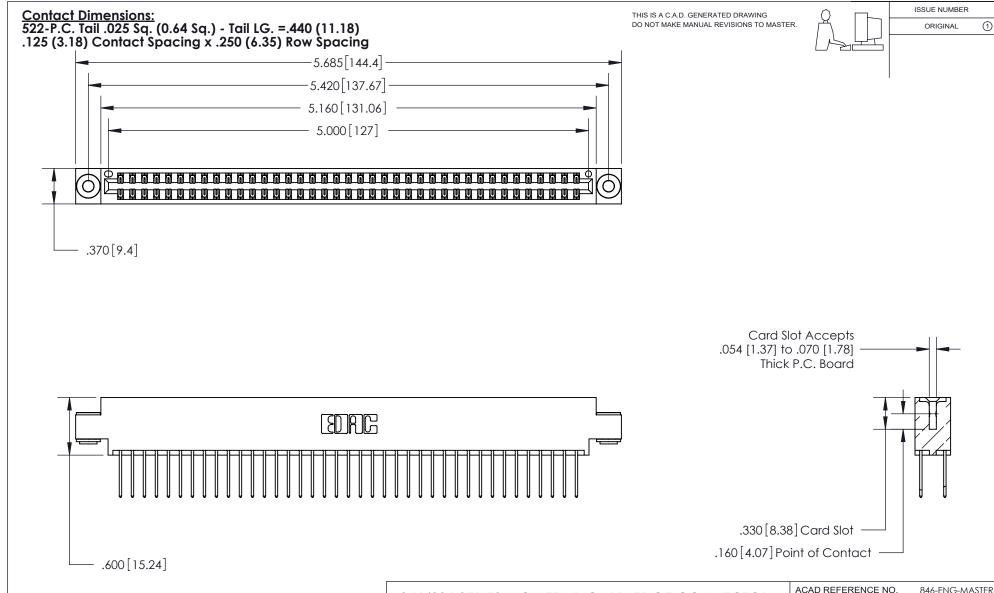

| ACAD REFERENCE NO. | 846-ENG-MASTER   |
|--------------------|------------------|
| DRAWN: J.LEE       | DATE: APR. 22/09 |
| CHECKED:           | DATE:            |
| SCALE: 1:1         | SHEET 1 OF 2     |
| DRAWING NUMBER     | ISSUE            |
| 846-ENG-MASTER     | 1                |