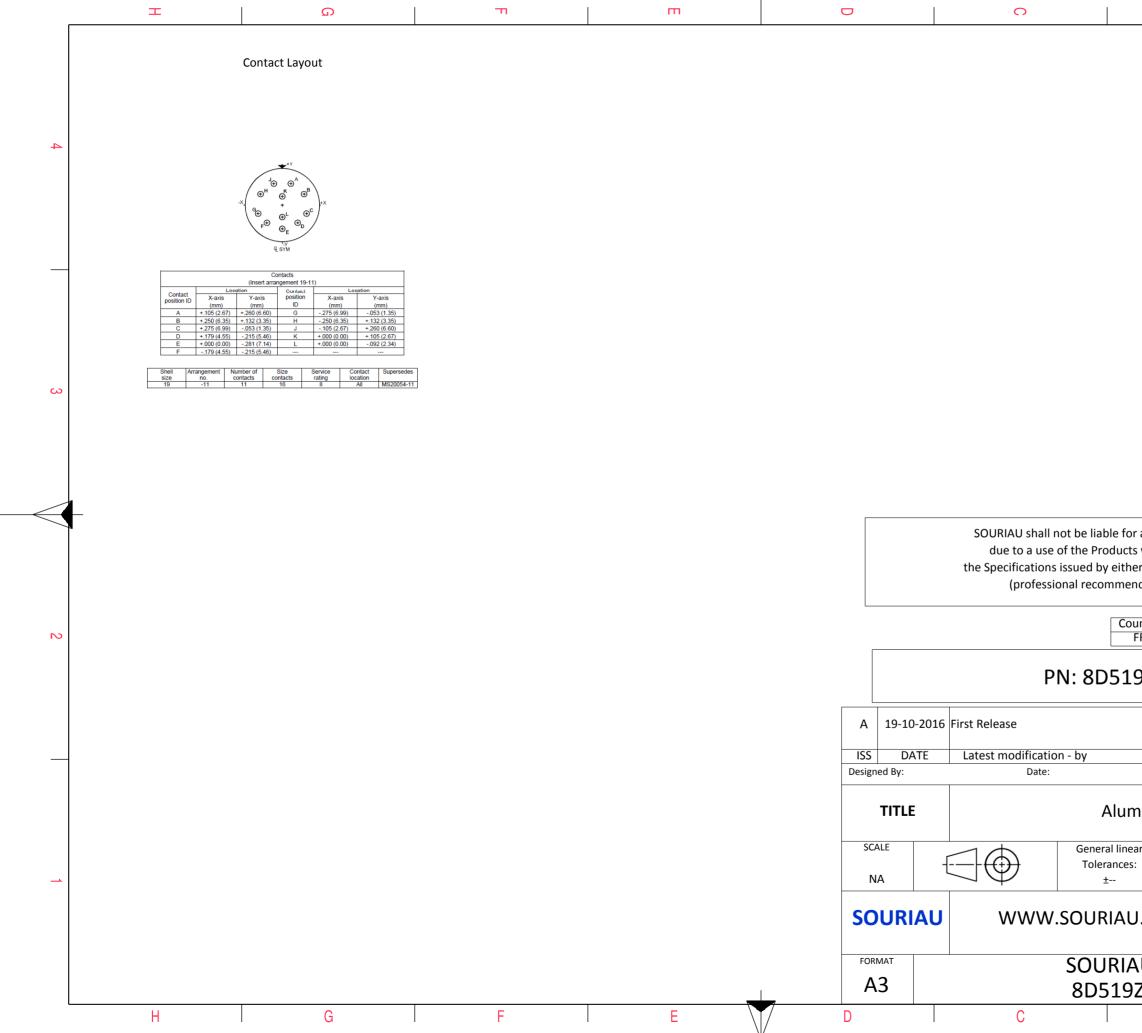

| Φ                                                                                                    | Þ                                                                                                              |        |   |  |  |
|------------------------------------------------------------------------------------------------------|----------------------------------------------------------------------------------------------------------------|--------|---|--|--|
|                                                                                                      |                                                                                                                |        |   |  |  |
|                                                                                                      |                                                                                                                |        | 4 |  |  |
|                                                                                                      |                                                                                                                |        |   |  |  |
|                                                                                                      |                                                                                                                |        | 3 |  |  |
| any non-conformi<br>which does not co<br>r of the Parties or I<br>dation, technical n<br>ntry Jurisc | mply with<br>by a third party                                                                                  |        |   |  |  |
| 9Z11SNL                                                                                              | Not Listed                                                                                                     |        | 2 |  |  |
|                                                                                                      | CUSTOMER DRAWING                                                                                               | MOD N° |   |  |  |
| ninium Plug 8D series                                                                                |                                                                                                                |        |   |  |  |
| r                                                                                                    | NPRDS / PROJECT                                                                                                |        |   |  |  |
|                                                                                                      | 859                                                                                                            |        |   |  |  |
| .COM                                                                                                 | This document is the property of<br>SOURIAU<br>it must not be reproduced or<br>communicated without permission |        |   |  |  |
| U DRG N°                                                                                             |                                                                                                                | SHEET  |   |  |  |
| Z11SNL-C                                                                                             |                                                                                                                | 2/2    |   |  |  |
| В                                                                                                    | I A                                                                                                            |        |   |  |  |