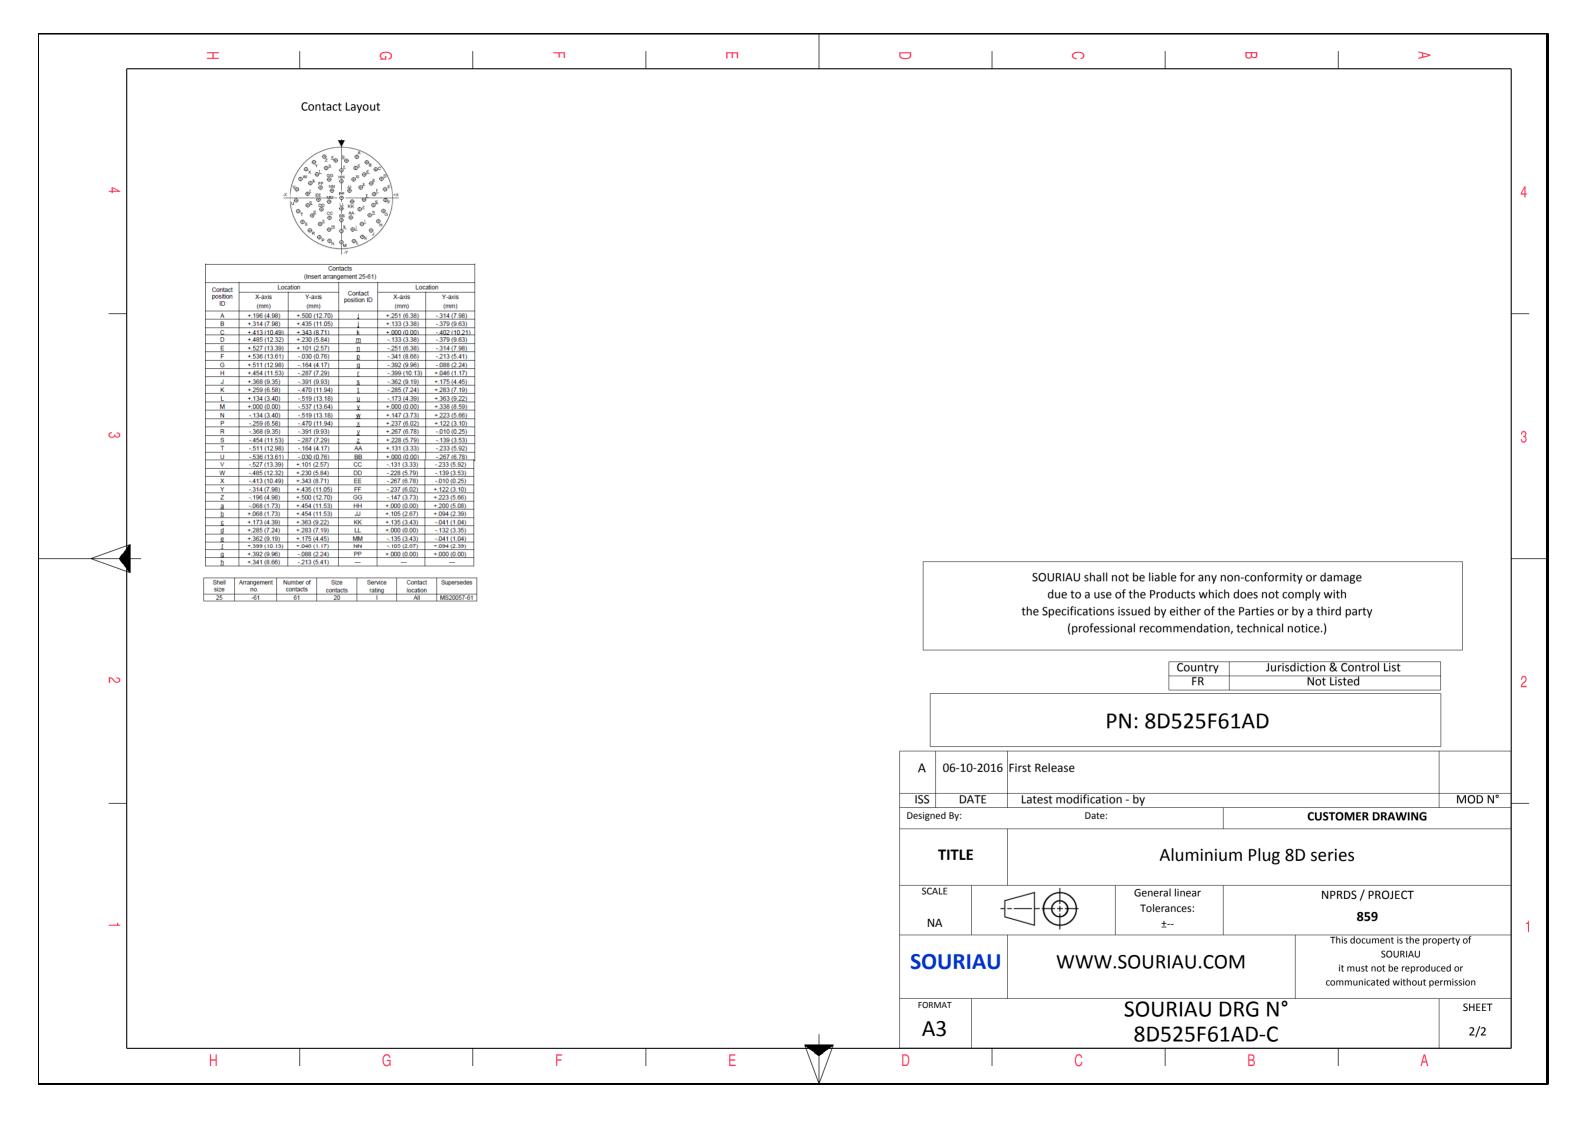

|                                                                                                                                                                             | m m                            |                         | 0                                                                                                                                                                | B                                                   |        |
|-----------------------------------------------------------------------------------------------------------------------------------------------------------------------------|--------------------------------|-------------------------|------------------------------------------------------------------------------------------------------------------------------------------------------------------|-----------------------------------------------------|--------|
| A                                                                                                                                                                           |                                |                         |                                                                                                                                                                  |                                                     |        |
|                                                                                                                                                                             |                                |                         | LAYOUT SHOWN AS EXAMIN                                                                                                                                           | PLE                                                 |        |
|                                                                                                                                                                             | Keying Shown as example        |                         |                                                                                                                                                                  |                                                     |        |
| CHARACTERISTICS                                                                                                                                                             | Connector dimension            | 1                       |                                                                                                                                                                  |                                                     |        |
| -Standard : Based on MIL-DTL-38999 Series III                                                                                                                               | Dim Nominal<br>ØS 48 Max       | -                       |                                                                                                                                                                  |                                                     |        |
| -Shell Material : Aluminium<br>-Shell Plating : Nickel<br>-Insulator : Thermoplastic<br>-Contacts : Copper Alloy                                                            | Z 31 Max<br>VV THREAD M37x1-6g |                         | SOURIAU shall not be liable for any nor<br>due to a use of the Products which d<br>the Specifications issued by either of the<br>(professional recommendation, t | loes not comply with<br>Parties or by a third party |        |
| -Seals & Grommet : Silicon Elastomer                                                                                                                                        |                                |                         | Country<br>FR                                                                                                                                                    | Jurisdiction & Control List<br>Not Listed           |        |
| <ul> <li>Contact Plating : Gold over copper Alloy 0.8μm minimum</li> <li>Durability : 500 Mating cycles</li> <li>Delivered with Souriau contacts and Accessories</li> </ul> |                                |                         | PN: 8D525F61                                                                                                                                                     |                                                     |        |
| -Temperature Range : -65°C to +200°C                                                                                                                                        |                                | A 06-10-20 <sup>7</sup> | 16 First Release                                                                                                                                                 |                                                     |        |
| -Salt Spray : 48 hours                                                                                                                                                      |                                | ISS DATE                | Latest modification - by                                                                                                                                         |                                                     | MOD N° |
|                                                                                                                                                                             |                                | Designed By:            | Date:                                                                                                                                                            | CUSTOMER DRAWING                                    |        |
|                                                                                                                                                                             |                                | TITLE                   | Aluminium                                                                                                                                                        | n Plug 8D series                                    |        |
| → BASIC SERIES: 8D 5 - 25 F<br>SHELL TYPE : Plug with RFI Shielding                                                                                                         | 61 A D                         | SCALE                   | General linear<br>Tolerances:                                                                                                                                    | NPRDS / PROJECT<br><b>859</b>                       |        |
| CONTACT TYPE : Standard Crimp Contact                                                                                                                                       |                                |                         | J WWW.SOURIAU.COM                                                                                                                                                | it must not be reproduced                           | lor    |
| SHELL SIZE : 25                                                                                                                                                             | CONTACT TYPE : PIN(50          |                         |                                                                                                                                                                  | communicated without perm                           |        |
| PLATING : F = Nickel                                                                                                                                                        | CONTACT LAYO                   | OUT : 25-61 A3          | SOURIAU DE                                                                                                                                                       |                                                     | SHEET  |
|                                                                                                                                                                             |                                |                         | 8D525F61A                                                                                                                                                        |                                                     | 1/2    |