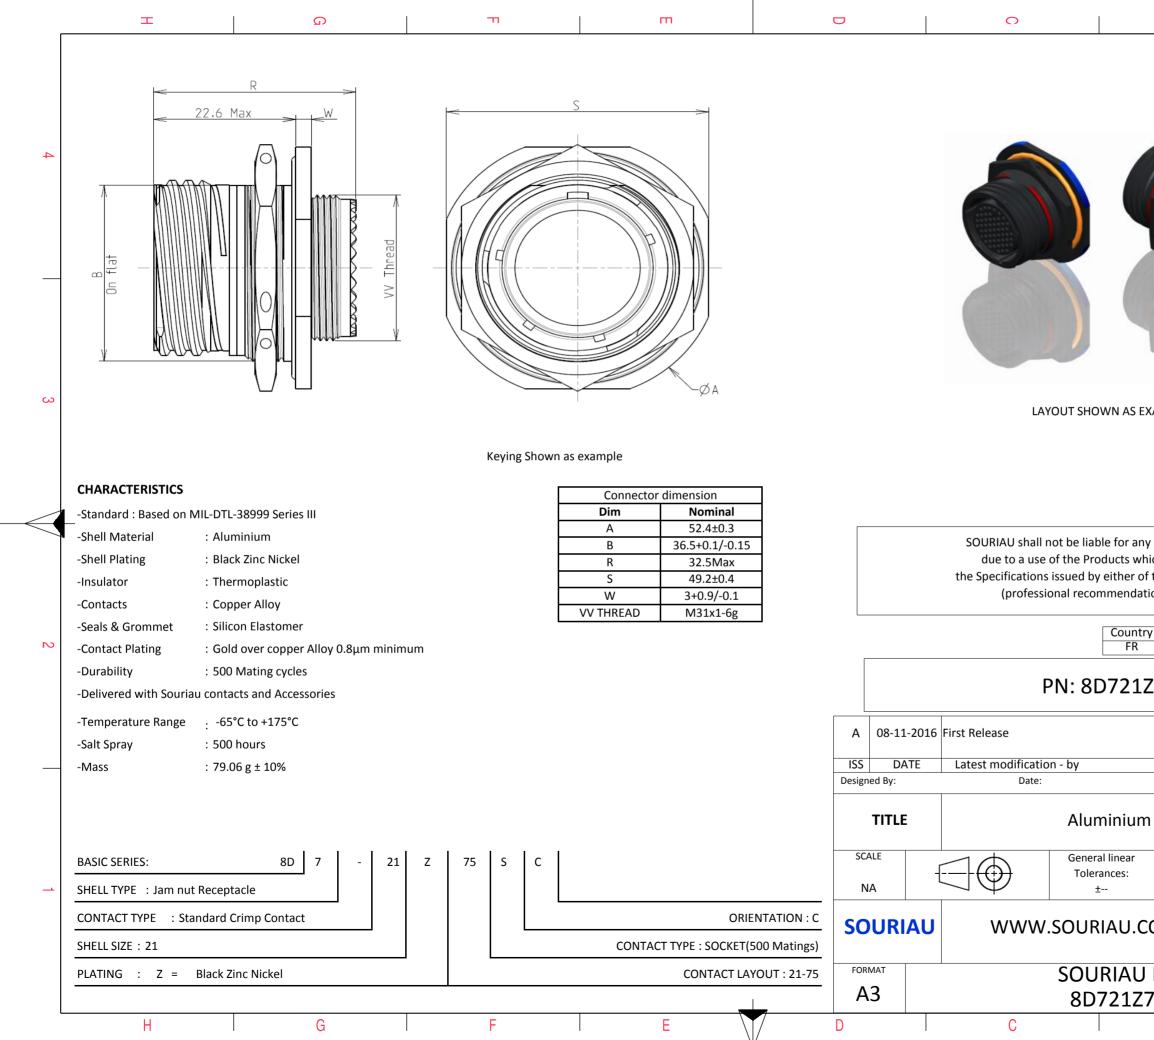

|                                                                             | σ                             | 1                                                               | A         |        |   |
|-----------------------------------------------------------------------------|-------------------------------|-----------------------------------------------------------------|-----------|--------|---|
|                                                                             |                               | I                                                               |           |        |   |
|                                                                             |                               |                                                                 |           |        |   |
|                                                                             |                               |                                                                 |           |        |   |
|                                                                             |                               |                                                                 |           |        |   |
|                                                                             |                               |                                                                 |           |        |   |
|                                                                             |                               |                                                                 |           |        |   |
|                                                                             |                               |                                                                 |           |        |   |
|                                                                             |                               |                                                                 |           |        |   |
|                                                                             |                               |                                                                 |           |        |   |
|                                                                             |                               |                                                                 |           |        |   |
|                                                                             |                               |                                                                 |           |        |   |
|                                                                             |                               |                                                                 |           |        | 3 |
| S EXA                                                                       | XAMPLE                        |                                                                 |           |        |   |
|                                                                             |                               |                                                                 |           |        |   |
|                                                                             |                               |                                                                 |           |        |   |
|                                                                             |                               |                                                                 |           |        |   |
| any non-conformity or damage                                                |                               |                                                                 |           |        |   |
| s which does not comply with<br>er of the Parties or by a third party       |                               |                                                                 |           |        |   |
| idation, technical notice.)                                                 |                               |                                                                 |           |        |   |
| untry                                                                       | / Jurisdiction & Control List |                                                                 |           |        |   |
| R                                                                           |                               | Not Listed                                                      |           |        | 2 |
| 1Z75SC                                                                      |                               |                                                                 |           |        |   |
|                                                                             |                               |                                                                 |           |        | - |
|                                                                             |                               |                                                                 |           | MOD N° | - |
|                                                                             |                               | CUSTOME                                                         | R DRAWING |        |   |
| um                                                                          | um Receptacle 8D series       |                                                                 |           |        |   |
| ər                                                                          | NPRDS / PROJECT               |                                                                 |           |        |   |
|                                                                             |                               | 859                                                             |           |        |   |
| This document is the property of<br>SOURIAU<br>it must not be reproduced or |                               |                                                                 |           |        |   |
|                                                                             |                               | it must not be reproduced or<br>communicated without permission |           |        |   |
| U DRG N°                                                                    |                               | <u> </u>                                                        |           | SHEET  | - |
| _Z7                                                                         | 5SC-C                         |                                                                 |           | 1/2    |   |
| BA                                                                          |                               |                                                                 |           |        |   |
|                                                                             |                               |                                                                 |           |        |   |