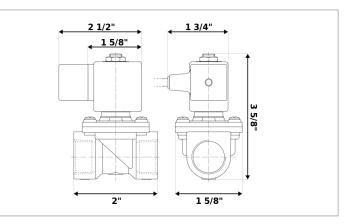

## DKSV069

Normally closed, pilot operated, 2-way solenoid valve with brass body and 3/8" connections

| Valve                |                                       |  |
|----------------------|---------------------------------------|--|
| Pipe size:           | 3/8" NPT                              |  |
| Operating pressure:  | 2–150 psi                             |  |
| Flow coefficient:    | 1.8 Cv                                |  |
| Media temperature:   | 15–195 °F                             |  |
| Ambient temperature: | 15–105 °F                             |  |
| Suggested usage:     | Air, inert gas, water                 |  |
| Operation:           | 2-way, normally closed solenoid valve |  |
| Mechanism:           | Pilot operated                        |  |
| Manual override:     | No                                    |  |
| Pipe gender:         | Female                                |  |
| Orifice size:        | 3/8"                                  |  |
| Design pressure:     | 300 psi                               |  |
| Media viscosity:     | 12 cSt                                |  |