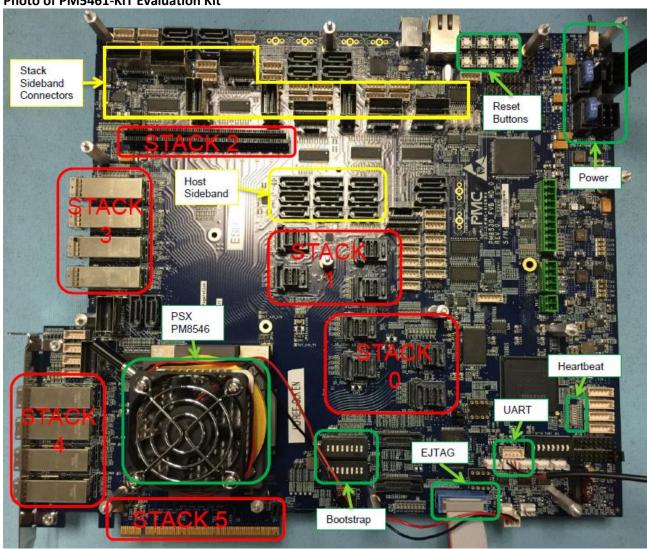

# PSX/PFX/PFX-L 48/32/24xG3 3-Slot Evaluation Kit

Microsemi is discontinuing the shipment of the **PM5462-KIT** PSX/PFX/PFX-L 48/32/24xG3 3-Slot Evaluation Kit, as of July 11, 2018.

The replacement for PM5462-KIT, is the **PM5461-KIT** PSX/PFX/PFX-L 96/80/64xG3 Evaluation Kit pictured below.

### Photo of PM5461-KIT Evaluation Kit