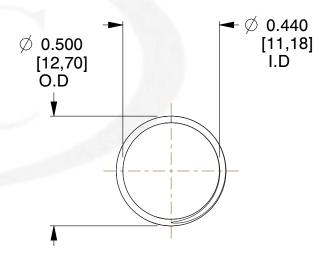

## **NOTES:**

Material : Stainless Steel
 Finish : Glod Irridite

3. Ends: Closed and Ground

4. Total Coils: 10.000

5. Sugg. Max. Deflection: 0.870 (in)6. Sugg. Max. Load: 2.300 (lbs)

7. All Drawing Dimensions are in Inches [mm]