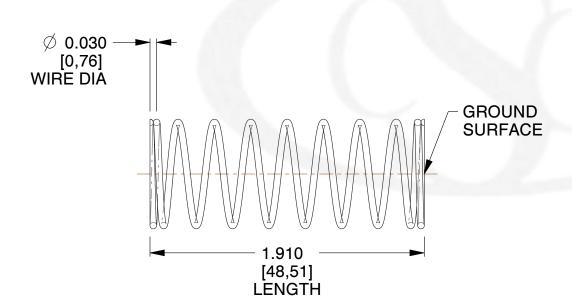

## **NOTES:**

Material : Stainless Steel
 Finish : Glod Irridite

3. Ends: Closed and Ground

4. Total Coils: 10.000

5. Sugg. Max. Deflection: 0.870 (in)6. Sugg. Max. Load: 2.300 (lbs)

7. All Drawing Dimensions are in Inches [mm]