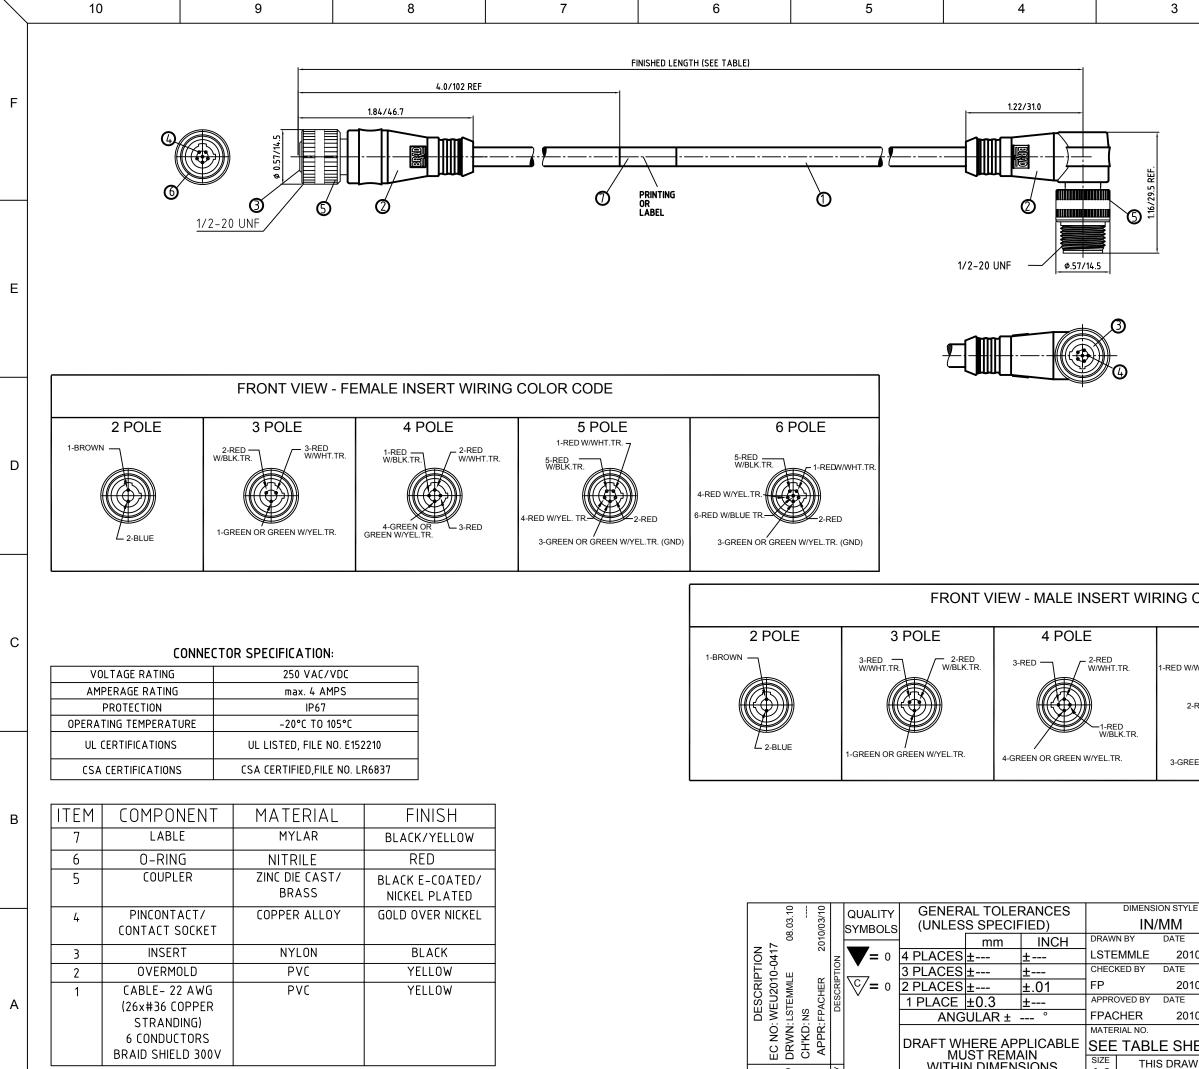

10

8

9

7

6

3

5

4

DRAFT WHERE APPLICABLE MUST REMAIN SIZE THIS DRAW WITHIN DIMENSIONS A3 INCORPORA 3

## FRONT VIEW - MALE INSERT WIRING C I-RED W/W 2-R 3-GREE

|               |                                                                                                                                                                                                                                                                                                                                                                                                                                       |                                            |                       |            | D          |  |  |  |
|---------------|-------------------------------------------------------------------