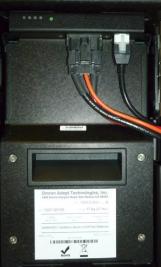

# **Affected Parts**

| Product discontinuation | Recommended replacement |
|-------------------------|-------------------------|
| 12072-000               | 18578-000               |

#### Characteristics

| Item                      | Product discontinuation<br>Model 12072-000 | Recommended replacement<br>Model 18578-000 |
|---------------------------|--------------------------------------------|--------------------------------------------|
| Battery Power<br>Capacity | 60 Ah<br>(Battery cell nominal )           | 72 Ah<br>(Battery cell nominal )           |
| Energy                    | 1.5 KWh<br>(Battery cell nominal )         | 1.84 KWh<br>(Battery cell nominal )        |
| Recharge Time             | 3.5 Hours                                  | 4 Hours                                    |
| Run time                  | 13 Hours                                   | 15 Hours                                   |
| Battery Weight            | 17 Kg                                      | 19 Kg                                      |
| Standard                  | IEC60950<br>IEC60101-1                     | UL2271<br>(planned)                        |