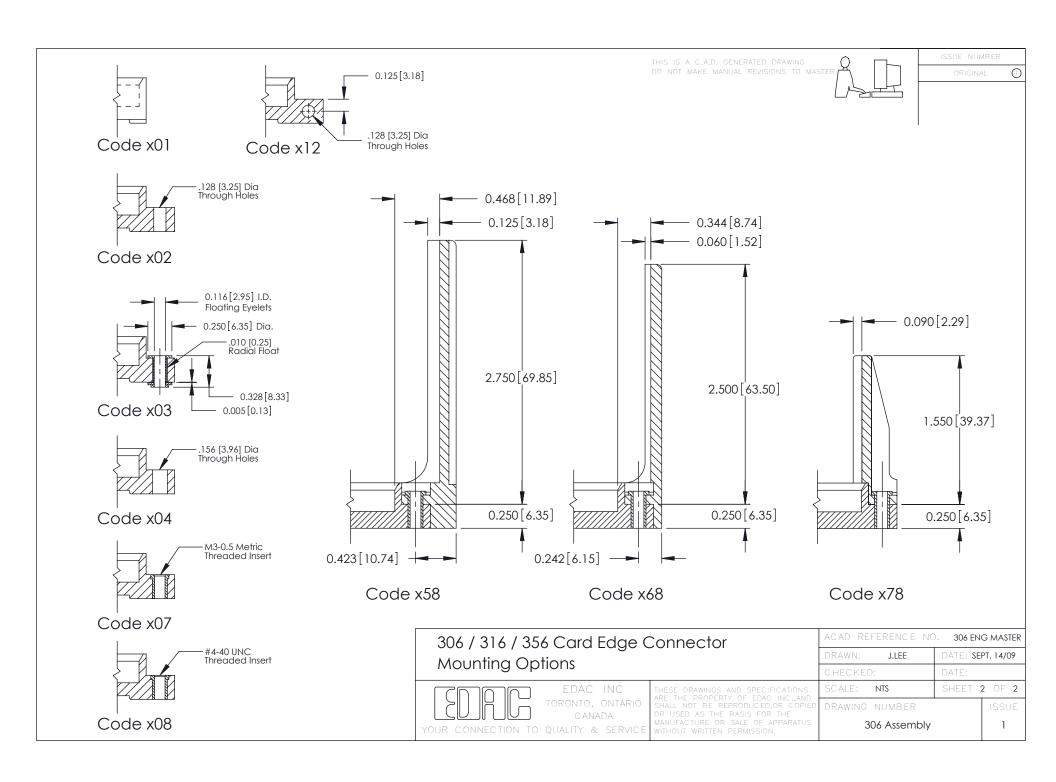

**Mounting Option Contact Detail** 108-#4-40 Unified Threaded Inserts 521-P.C. Tail .037x.015(0.94x0.38) - Tail LG.=.125(3.18) .156 [3.96] Contact Spacing with Single Centreline Row 0.343[8.71] Card Slot Accepts .054 (1.37) to .070 (1.78)  $\emptyset$ 0.156[3.96] Thick P.C. Board **--**0.156 [3.96] 2.972 75.49 3.118 79.20 -3.404 [86.46] 0.295 [7.49] Card Slot EDAG 0.460[11.68] 0.250 [6.35] 0.165[4.19] -3.714 94.34 Point of Contact 306 ENG MASTER 306 / 316 / 356 Card Edge Connector J.LEE DATE: SEPT. 14/09 Part Number: 306-018-521-108 **See Accompanying Pages for: Mounting Options** SHEET 1 OF 2 NTS **Features and Specifications** 306 Assembly YOUR CONNECTION TO QUALITY & SERVICE