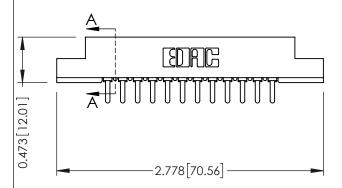

**Mounting Option Contact Detail** PC Tail .046x.014(1.17x0.36) - Tail LG=.213(5.41) M3-0.5 Metric Threaded Inserts .156 [3.96] Contact Spacing x .200 [5.08] Row Spacing 0.343 [8.71] -2.182[55.42] -2.036[51.71] -0.156[3.96] -2.468 [62.69] -

.175 [4.45] Point of Contact (FROM BTM OF SLOT) Card Slot Accepts .054 [1.37]

to .070 [1.78] Thick P.C. Board

**SECTION A-A** 

307 Assembly