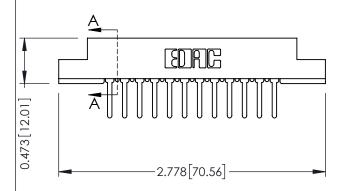

Part Number: 307-024-522-202

307 ENG MASTER DATE: AUG. 11/09 J.LEE SHEET 1 OF 3 NTS

307 Assembly

.095 [2.41] Point of Contact

**SECTION A-A** 