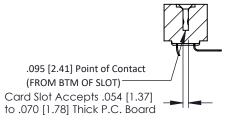

**Mounting Option Contact Detail** 90 Degree Bend (Code 422 and 440 Contacts) .128 (3.25) Dia. Mounting Holes .156 [3.96] Contact Spacing x .200 [5.08] Row Spacing 0.156[3.96] 5.624 [142.85] 0.500 [12.70] 5.770 [146.56] 6.056 [153.82] 0.473[12.01]

**SECTION A-A** 



## **See Accompanying Pages for:**

- **Contact Bend Details**
- **Mounting Options**

307 / 357 Card Edge Connector Part Number: 307-070-459-202

YOUR CONNECTION TO QUALITY & SERVICE

6.366 [161.70]

| ACAD REFERENCE NO | . 307 ENG MASTER |
|-------------------|------------------|
| DRAWN: J.LEE      | DATE: AUG. 11/09 |
| CHECKED:          | DATE:            |
| SCALE: NTS        | SHEET 1 OF 3     |
| DRAWING NUMBER    | ISSUE            |
| 007.4             | ١,               |

307 Assembly