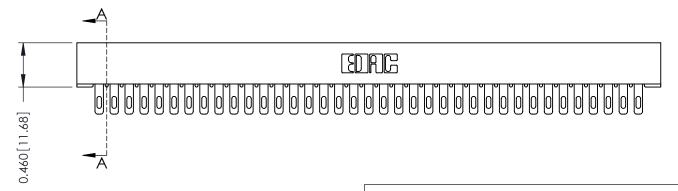

**Mounting Option Contact Detail** THIS IS A C.A.D. GENERATED DRAWING 101-No Mounting Lugs 400-Wire Hole .087x.015(2.21x0.38) - Tail LG.=.282(7.16) DO NOT MAKE MANUAL REVISIONS TO MASTER. .156 [3.96] Contact Spacing with Single Centreline Row - 0.500 [12.70] Card Slot Accepts .054 (1.37) to .070 (1.78) Thick P.C. Board 0.156 [3.96] 5.916[150.27] 6.082[154.48]

ISSUE NUMBER

ORIGINAL

**See Accompanying Pages for: Mounting Options** 

306 / 316 / 356 Card Edge Connector Part Number: 316-037-400-101

YOUR CONNECTION TO QUALITY & SERVICE

**EDAC INC** TORONTO, ONTARIO CANADA