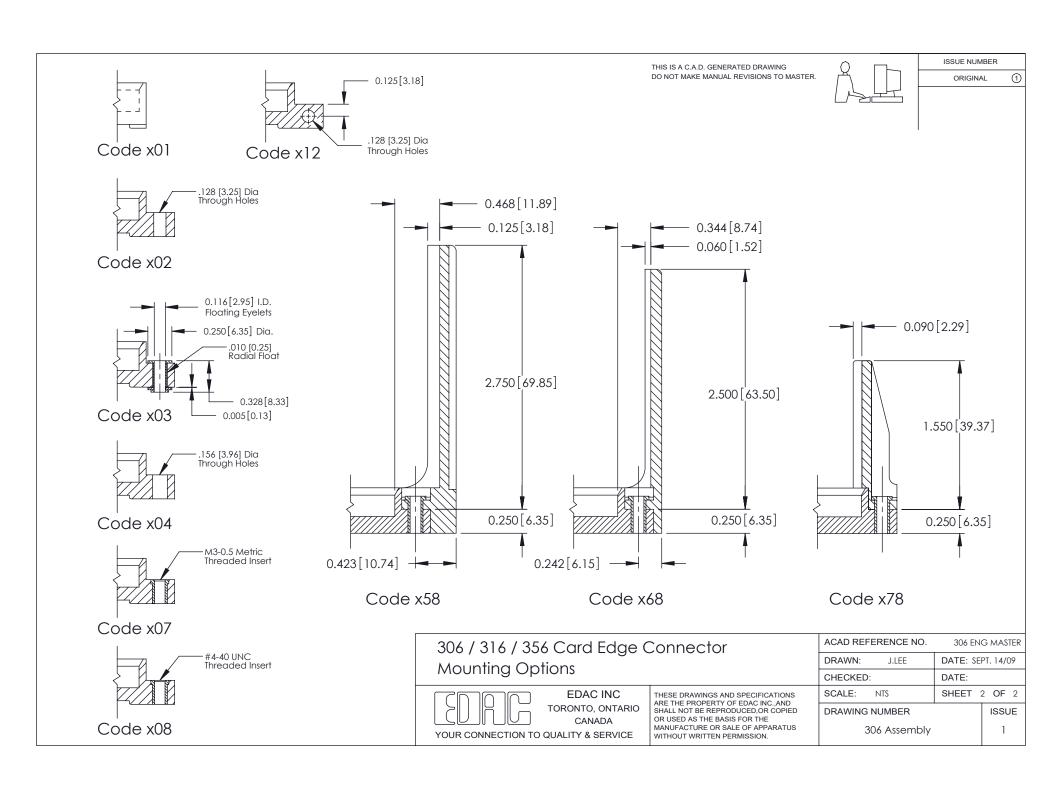

THESE DRAWINGS AND SPECIFICATIONS ARE THE PROPERTY OF EDAC INC., AND SHALL NOT BE REPRODUCED, OR COPIED OR USED AS THE BASIS FOR THE MANUFACTURE OR SALE OF APPARATUS WITHOUT WRITTEN PERMISSION.

| ACAD REFERENCE NO. | 306 ENG MASTER    |
|--------------------|-------------------|
| DRAWN: J.LEE       | DATE: SEPT. 14/09 |
| CHECKED:           | DATE:             |
| SCALE: NTS         | SHEET 1 OF 2      |
| DRAWING NUMBER     | ISSUE             |
| 306 Assembly       | 1                 |