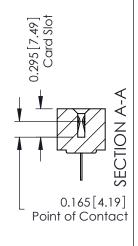

**Mounting Option Contact Detail** THIS IS A C.A.D. GENERATED DRAWING 101-No Mounting Lugs 400-Wire Hole .087x.015(2.21x0.38) - Tail LG.=.282(7.16) DO NOT MAKE MANUAL REVISIONS TO MASTER. .156 [3.96] Contact Spacing with Single Centreline Row - 0.500 [12.70] Card Slot Accepts .054 (1.37) to .070 (1.78) Thick P.C. Board 0.156 [3.96] 5.916[150.27] 6.082[154.48]