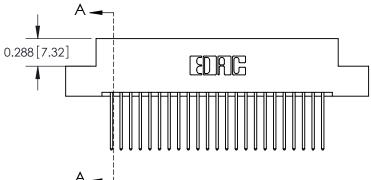

**Mounting Option** 08-#4-40 Unified Threaded Inserts **Contact Detail** 

540-Wire Wrap .025 Sq.(0.64 Sq.) - Tail LG=.560(14.22) .100 [2.54] Contact Spacing x .300 [7.62] Row Spacing

0.600[15.24] **SECTION A-A** 