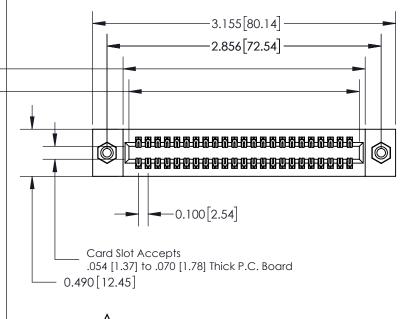

**Mounting Option** 08-#4-40 Unified Threaded Inserts **Contact Detail** 

540-Wire Wrap .025 Sq.(0.64 Sq.) - Tail LG=.560(14.22) .100 [2.54] Contact Spacing x .300 [7.62] Row Spacing

0.600[15.24] **SECTION A-A** 