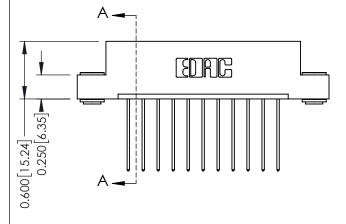

03-.116 (2.95) I.D. Floating Eyelets

0.370 [9.40]

Card Slot Accepts
.054 [1.37] to .070 [1.78]

Thick P.C. Board

0.156 [3.96]

1.880 [47.75]

2.026 [51.46]

**Mounting Option** 