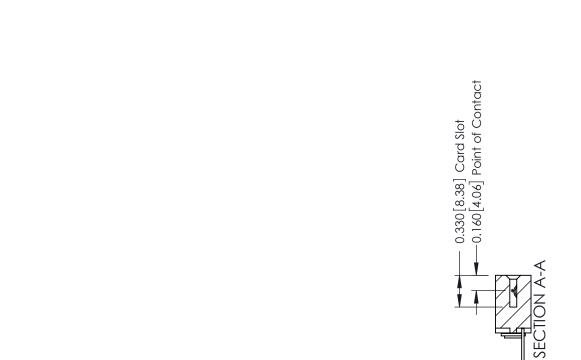

ORIGINAL

1

| 337 / 387 Series Card Edge Connector<br>Contact Bend Detail           |                                                                                                                                                                                                  | ACAD REFERENCE NO. 337 E |                  | G MASTER      |
|-----------------------------------------------------------------------|--------------------------------------------------------------------------------------------------------------------------------------------------------------------------------------------------|--------------------------|------------------|---------------|
|                                                                       |                                                                                                                                                                                                  | DRAWN: J.LEE             | DATE: OCT. 06/09 |               |
|                                                                       |                                                                                                                                                                                                  | CHECKED: DATE:           |                  |               |
| EDAC INC TORONTO, ONTARIO CANADA YOUR CONNECTION TO QUALITY & SERVICE | THESE DRAWINGS AND SPECIFICATIONS ARE THE PROPERTY OF EDAC INC.,AND SHALL NOT BE REPRODUCED, OR COPIED OR USED AS THE BASIS FOR THE MANUFACTURE OR SALE OF APPARATUS WITHOUT WRITTEN PERMISSION. | SCALE: NTS               | SHEET            | 2 <b>OF</b> 3 |
|                                                                       |                                                                                                                                                                                                  | DRAWING NUMBER           |                  | ISSUE         |
|                                                                       |                                                                                                                                                                                                  | 337 Assembly             |                  | 1             |