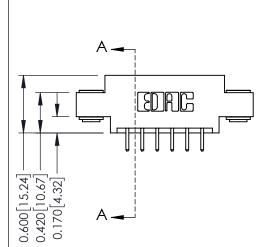

## **Contact Detail**

520-P.C. Tail .030x.018(0.76x0.46) - Tail LG=.175(4.45) .156 [3.96] Contact Spacing x .200 [5.08] Row Spacing

THIS IS A C.A.D. GENERATED DRAWING DO NOT MAKE MANUAL REVISIONS TO MASTER.

ISSUE NUMBER

ORIGINAL

1

| 337 / 387 Series Card Edge Connector<br>Contact Bend Detail |                                                                     | ACAD REFERENCE NO. | 337 ENG  | G MASTER      |
|-------------------------------------------------------------|---------------------------------------------------------------------|--------------------|----------|---------------|
|                                                             |                                                                     | DRAWN: J.LEE       | DATE: OC | T. 06/09      |
|                                                             |                                                                     | CHECKED:           | DATE:    |               |
|                                                             | THESE DRAWINGS AND SPECIFICATIONS ARE THE PROPERTY OF EDAC INC. AND | SCALE: NTS         | SHEET    | 2 <b>OF</b> 3 |
| TORONTO, ONTARIO CANADA                                     | SHALL NOT BE REPRODUCED, OR COPIED OR USED AS THE BASIS FOR THE     | DRAWING NUMBER     |          | ISSUE         |
| YOUR CONNECTION TO QUALITY & SERVICE                        | MANUFACTURE OR SALE OF APPARATUS WITHOUT WRITTEN PERMISSION.        | 337 Assembly       |          | 1             |