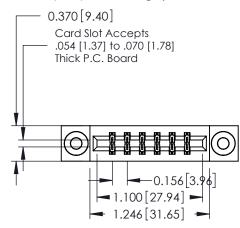

## **See Accompanying Pages for:**

- **Contact Bend Details**
- **Mounting Options**

| 337 / 387 Series Card Edge Connector |
|--------------------------------------|
| Part Number: 337-012-520-803         |