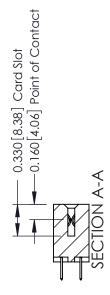

ISSUE NUMBER

ORIGINAL

1

| 337 / 387 Series Card Edge Connector<br>Contact Bend Detail |                                                                     | ACAD REFERENCE NO. | 337 ENG  | G MASTER      |
|-------------------------------------------------------------|---------------------------------------------------------------------|--------------------|----------|---------------|
|                                                             |                                                                     | DRAWN: J.LEE       | DATE: OC | T. 06/09      |
|                                                             |                                                                     | CHECKED:           | DATE:    |               |
|                                                             | THESE DRAWINGS AND SPECIFICATIONS ARE THE PROPERTY OF EDAC INC. AND | SCALE: NTS         | SHEET    | 2 <b>OF</b> 3 |
| TORONTO, ONTARIO CANADA                                     | SHALL NOT BE REPRODUCED, OR COPIED OR USED AS THE BASIS FOR THE     | DRAWING NUMBER     |          | ISSUE         |
| YOUR CONNECTION TO QUALITY & SERVICE                        | MANUFACTURE OR SALE OF APPARATUS WITHOUT WRITTEN PERMISSION.        | 337 Assembly       |          | 1             |