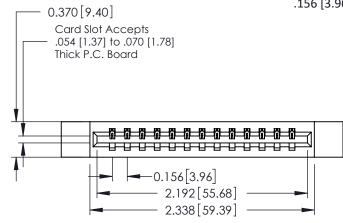

## **Mounting Option** 12-.128 (3.25) Dia. Side Mounting Holes

**Contact Detail** 

540-Wire Wrap .025 Sq.(0.64 Sq.) - Tail LG=.560(14.22) .156 [3.96] Contact Spacing x .200 [5.08] Row Spacing

THIS IS A C.A.D. GENERATED DRAWING DO NOT MAKE MANUAL REVISIONS TO MASTER.

ISSUE NUMBER

ORIGINAL

1

**See Accompanying Pages for:** 

- **Contact Bend Details**
- **Mounting Options**

| 337 / 387 Series Card Edge Connector |  |  |  |  |  |
|--------------------------------------|--|--|--|--|--|
| Part Number: 337-013-540-612         |  |  |  |  |  |