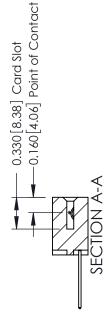

## **Mounting Option** 12-.128 (3.25) Dia. Side Mounting Holes

**Contact Detail** 

540-Wire Wrap .025 Sq.(0.64 Sq.) - Tail LG=.560(14.22) .156 [3.96] Contact Spacing x .200 [5.08] Row Spacing

THIS IS A C.A.D. GENERATED DRAWING DO NOT MAKE MANUAL REVISIONS TO MASTER.

ISSUE NUMBER

ORIGINAL

1

**See Accompanying Pages for:** 

- **Contact Bend Details**
- **Mounting Options**

| 337 / 387 Series Card Edge Connector |  |  |  |  |  |
|--------------------------------------|--|--|--|--|--|
| Part Number: 337-013-540-612         |  |  |  |  |  |