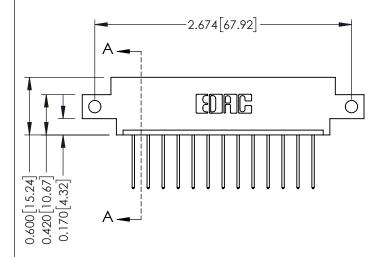

## **Mounting Option** 12-.128 (3.25) Dia. Side Mounting Holes

**Contact Detail** 

540-Wire Wrap .025 Sq.(0.64 Sq.) - Tail LG=.560(14.22) .156 [3.96] Contact Spacing x .200 [5.08] Row Spacing

THIS IS A C.A.D. GENERATED DRAWING DO NOT MAKE MANUAL REVISIONS TO MASTER.

ISSUE NUMBER

ORIGINAL

1

**See Accompanying Pages for:** 

- **Contact Bend Details**
- **Mounting Options**

| 337 / 387 Series Card Edge Connector |  |  |  |  |  |
|--------------------------------------|--|--|--|--|--|
| Part Number: 337-013-540-612         |  |  |  |  |  |