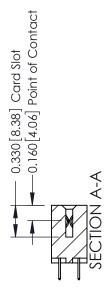

ISSUE NUMBER

ORIGINAL

1

| 337 / 387 Series Card Edge Connector<br>Contact Bend Detail                                                                                                                                                                                                              |                                                                                                  | ACAD REFERENCE NO. | 337 ENG MASTER   |       |
|--------------------------------------------------------------------------------------------------------------------------------------------------------------------------------------------------------------------------------------------------------------------------|--------------------------------------------------------------------------------------------------|--------------------|------------------|-------|
|                                                                                                                                                                                                                                                                          |                                                                                                  | DRAWN: J.LEE       | DATE: OCT. 06/09 |       |
|                                                                                                                                                                                                                                                                          |                                                                                                  | CHECKED:           | DATE:            |       |
| EDAC INC TORONTO, ONTARIO CANADA YOUR CONNECTION TO QUALITY & SERVICE  THESE DRAWINGS AND SPECIFICATIONS ARE THE PROPERTY OF EDAC INC., AND SHALL NOT BE REPRODUCED, OR COPIED OR USED AS THE BASIS FOR THE MANUFACTURE OR SALE OF APPARATUS WITHOUT WRITTEN PERMISSION. | SCALE: NTS                                                                                       | SHEET              | 2 <b>OF</b> 3    |       |
|                                                                                                                                                                                                                                                                          | SHALL NOT BE REPRODUCED, OR COPIED OR USED AS THE BASIS FOR THE MANUFACTURE OR SALE OF APPARATUS | DRAWING NUMBER     |                  | ISSUE |
|                                                                                                                                                                                                                                                                          |                                                                                                  | 337 Assembly       |                  | 1     |