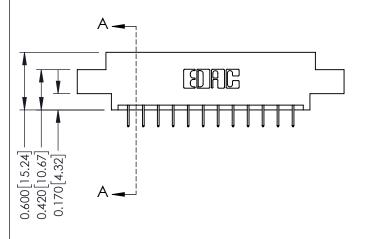

## **Mounting Option** 08-#4-40 Unified Threaded Inserts - 0.370[9.40] Card Slot Accepts .054 [1.37] to .070 [1.78] Thick P.C. Board -0.156[3.96] 2.036[51.71]

2.182 [55.42]

**Contact Detail** THIS IS A C.A.D. GENERATED DRAWING 524-P.C. Tail .018 Sq.(0.46 Sq.) - Tail LG=.175(4.45) .156 [3.96] Contact Spacing x .200 [5.08] Row Spacing