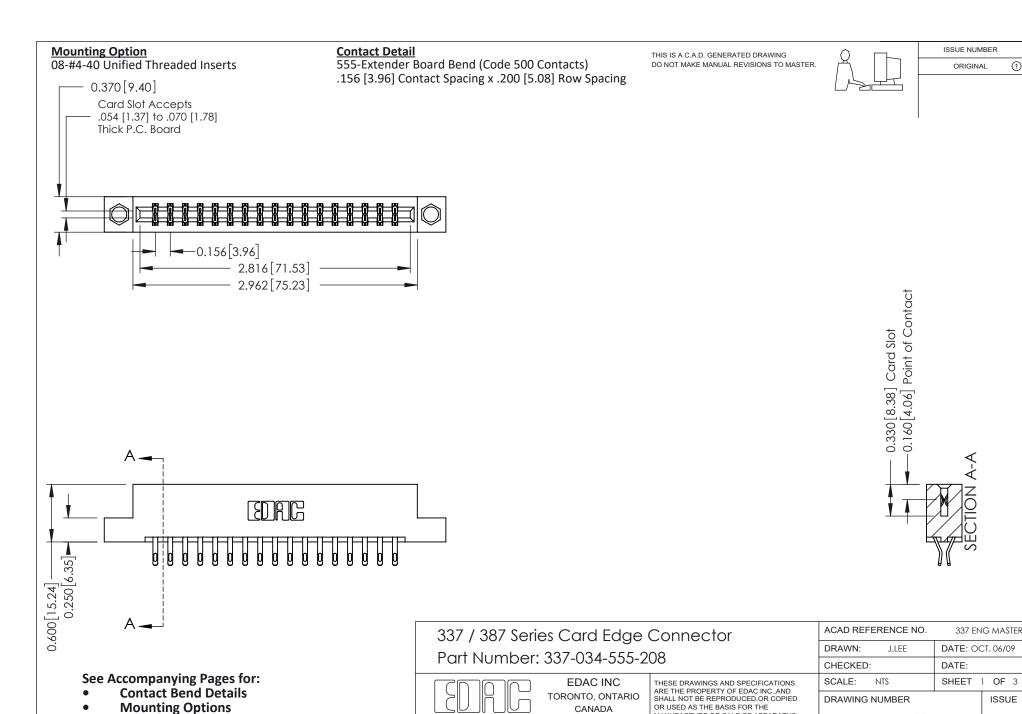

YOUR CONNECTION TO QUALITY & SERVICE

MANUFACTURE OR SALE OF APPARATUS

WITHOUT WRITTEN PERMISSION.

337 Assembly

ISSUE NUMBER

ORIGINAL

1

| 337 / 387 Series Card Edge Connector<br>Contact Bend Detail           |                                                                                                                                                                                                  | ACAD REFERENCE NO. 337 E |                  | G MASTER      |
|-----------------------------------------------------------------------|--------------------------------------------------------------------------------------------------------------------------------------------------------------------------------------------------|--------------------------|------------------|---------------|
|                                                                       |                                                                                                                                                                                                  | DRAWN: J.LEE             | DATE: OCT. 06/09 |               |
|                                                                       |                                                                                                                                                                                                  | CHECKED: DATE:           |                  |               |
| EDAC INC TORONTO, ONTARIO CANADA YOUR CONNECTION TO QUALITY & SERVICE | THESE DRAWINGS AND SPECIFICATIONS ARE THE PROPERTY OF EDAC INC.,AND SHALL NOT BE REPRODUCED, OR COPIED OR USED AS THE BASIS FOR THE MANUFACTURE OR SALE OF APPARATUS WITHOUT WRITTEN PERMISSION. | SCALE: NTS               | SHEET            | 2 <b>OF</b> 3 |
|                                                                       |                                                                                                                                                                                                  | DRAWING NUMBER           |                  | ISSUE         |
|                                                                       |                                                                                                                                                                                                  | 337 Assembly             |                  | 1             |