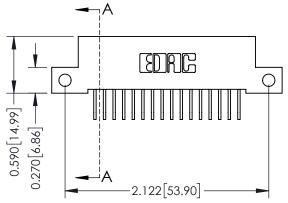

## **See Accompanying Pages for:**

- Contact Bend Details
- Mounting Options

| 342 / 392 Card Edge Connector<br>Part Number: 342-016-558-112 |                                                                                                                                                                                               | ACAD REFERENCE NO. 342 ENG MASTER |             |         |           |  |
|---------------------------------------------------------------|-----------------------------------------------------------------------------------------------------------------------------------------------------------------------------------------------|-----------------------------------|-------------|---------|-----------|--|
|                                                               |                                                                                                                                                                                               | DRAWN:                            | J.LEE       | DATE: O | CT. 06/09 |  |
|                                                               |                                                                                                                                                                                               | CHECKED:                          |             | DATE:   |           |  |
| TORONTO, ONTARIO                                              | THESE DRAWINGS AND SPECIFICATIONS ARE THE PROPERTY OF EDAC INCAND SHALL NOT BE REPRODUCED,OR COPIED OR USED AS THE BASIS FOR THE MANUFACTURE OR SALE OF APPARATUS WITHOUT WRITTEN PERMISSION. | SCALE:                            | NTS         | SHEET   | 1 OF 3    |  |
|                                                               |                                                                                                                                                                                               | DRAWING                           | NUMBER      |         | ISSUE     |  |
|                                                               |                                                                                                                                                                                               | 3                                 | 42 Assembly |         | 1         |  |