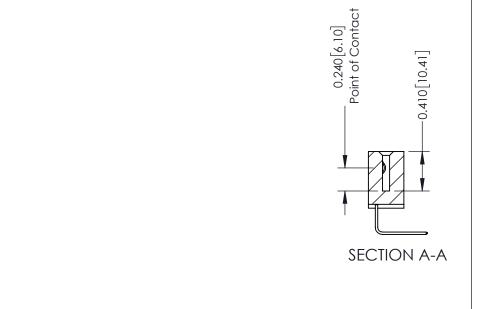

**Mounting Option** 

12-.128 (3.25) Dia. Side Mounting Holes

**Contact Detail** 

558-90 Degree Bend (Code 541 Contacts) .100 [2.54] Contact Spacing x .200 [5.08] Row Spacing THIS IS A C.A.D. GENERATED DRAWING

THIS IS A C.A.D. GENERATED DRAWING DO NOT MAKE MANUAL REVISIONS TO MASTER. ISSUE NUMBER

ORIGINAL

1

| 342 / 392 Series Card Edge Connector<br>Contact Bend Detail |                                                                                                                                                                                                 | ACAD REFERENCE NO. 342 ENG MASTER |             |                  |        |  |
|-------------------------------------------------------------|-------------------------------------------------------------------------------------------------------------------------------------------------------------------------------------------------|-----------------------------------|-------------|------------------|--------|--|
|                                                             |                                                                                                                                                                                                 | DRAWN:                            | J.LEE       | DATE: OCT. 06/09 |        |  |
|                                                             |                                                                                                                                                                                                 | CHECKED:                          |             | DATE:            |        |  |
| TORONTO, ONTARIO                                            | THESE DRAWINGS AND SPECIFICATIONS ARE THE PROPERTY OF EDAC INC.,AND SHALL NOT BE REPRODUCED,OR COPIED OR USED AS THE BASIS FOR THE MANUFACTURE OR SALE OF APPARATUS WITHOUT WRITTEN PERMISSION. | SCALE:                            | NTS         | SHEET :          | 2 OF 3 |  |
|                                                             |                                                                                                                                                                                                 | DRAWING                           | NUMBER      |                  | ISSUE  |  |
| YOUR CONNECTION TO QUALITY & SERVICE                        |                                                                                                                                                                                                 | 3                                 | 42 Assembly |                  | 1      |  |