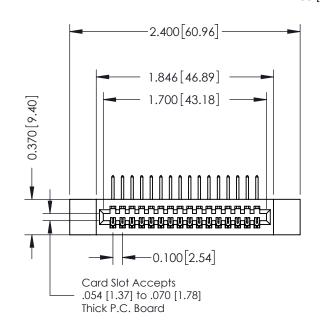

## **See Accompanying Pages for:**

- Contact Bend Details
- Mounting Options

| 342 / 392 Card Edge Connector<br>Part Number: 342-016-558-112 |                                                                                                                                                                                               | ACAD REFERENCE NO. 342 ENG MASTER |             |         |           |  |
|---------------------------------------------------------------|-----------------------------------------------------------------------------------------------------------------------------------------------------------------------------------------------|-----------------------------------|-------------|---------|-----------|--|
|                                                               |                                                                                                                                                                                               | DRAWN:                            | J.LEE       | DATE: O | CT. 06/09 |  |
|                                                               |                                                                                                                                                                                               | CHECKED:                          |             | DATE:   |           |  |
| TORONTO, ONTARIO                                              | THESE DRAWINGS AND SPECIFICATIONS ARE THE PROPERTY OF EDAC INCAND SHALL NOT BE REPRODUCED,OR COPIED OR USED AS THE BASIS FOR THE MANUFACTURE OR SALE OF APPARATUS WITHOUT WRITTEN PERMISSION. | SCALE:                            | NTS         | SHEET   | 1 OF 3    |  |
|                                                               |                                                                                                                                                                                               | DRAWING                           | NUMBER      |         | ISSUE     |  |
|                                                               |                                                                                                                                                                                               | 3                                 | 42 Assembly |         | 1         |  |