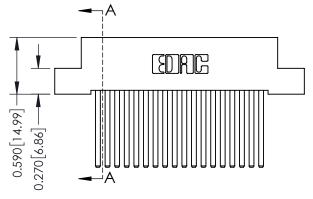

THIS IS A C.A.D. GENERATED DRAWING DO NOT MAKE MANUAL REVISIONS TO MASTER. ISSUE NUMBER

ORIGINAL

1

| Contact Bend Detail                  |                                                               | ACAD REFERENCE NO. 342 ENG MASTER |             |                         |        |  |
|--------------------------------------|---------------------------------------------------------------|-----------------------------------|-------------|-------------------------|--------|--|
|                                      |                                                               | DRAWN:                            | J.LEE       | DATE: <b>OCT. 06/09</b> |        |  |
|                                      |                                                               | CHECKED:                          |             | DATE:                   |        |  |
| EDAC INC                             | OR USED AS THE BASIS FOR THE MANUFACTURE OR SALE OF APPARATUS | SCALE:                            | NTS         | SHEET :                 | 2 OF 3 |  |
| TORONTO, ONTARIO                     |                                                               | DRAWING                           | NUMBER      |                         | ISSUE  |  |
| YOUR CONNECTION TO QUALITY & SERVICE |                                                               | 3                                 | 42 Assembly |                         | 1      |  |