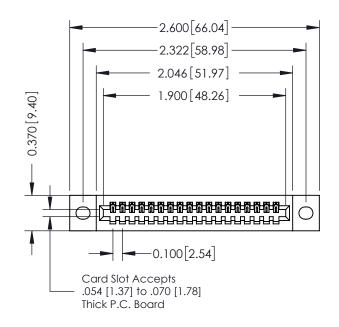

## **See Accompanying Pages for:**

- **Contact Bend Details**
- **Mounting Options**

| 342 / 392 Card Edge Connector |                                      | ACAD REFERENCE NO. 342 ENG MASIER                                 |         |             |         |           |
|-------------------------------|--------------------------------------|-------------------------------------------------------------------|---------|-------------|---------|-----------|
|                               | · ·                                  |                                                                   | DRAWN:  | J.LEE       | DATE: O | CT. 06/09 |
|                               | Part Number: 342-018-544-1           | 02                                                                | CHECKED | ):          | DATE:   |           |
|                               | EDAC INC                             | THESE DRAWINGS AND SPECIFICATIONS ARE THE PROPERTY OF EDAC INCAND | SCALE:  | NTS         | SHEET   | OF 3      |
|                               | TORONTO, ONTARIO CANADA              | SHALL NOT BE REPRODUCED, OR COPIED OR USED AS THE BASIS FOR THE   | DRAWING | NUMBER      |         | ISSUE     |
|                               | YOUR CONNECTION TO QUALITY & SERVICE | MANUFACTURE OR SALE OF APPARATUS                                  | 3       | 42 Assembly |         | 1         |
|                               |                                      |                                                                   |         |             |         |           |