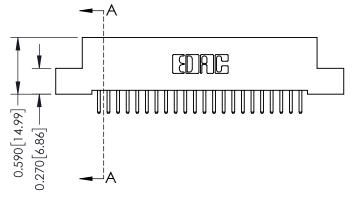

**Mounting Option** 

02-.128 (3.25) Wide Mounting Slots

## **Contact Detail**

520-P.C. Tail .030x.018(0.76x0.46) - Tail LG=.185(4.70) .100 [2.54] Contact Spacing x .200 [5.08] Row Spacing





## 0.410[10.41] **SECTION A-A**

## **See Accompanying Pages for:**

- **Contact Bend Details**
- **Mounting Options**

| 342 / 392 Card Edge Connector |
|-------------------------------|
| Part Number: 342-022-520-102  |



|   | ACAD REFERENCE NO | 342 ENG MASTER   |
|---|-------------------|------------------|
|   | DRAWN: J.LEE      | DATE: OCT. 06/09 |
|   | CHECKED:          | DATE:            |
|   | SCALE: NTS        | SHEET 1 OF 3     |
| ) | DRAWING NUMBER    | ISSUE            |

342 Assembly

THIS IS A C.A.D. GENERATED DRAWING DO NOT MAKE MANUAL REVISIONS TO MASTER. ISSUE NUMBER

ORIGINAL

1



| 342 / 392 Series Card Edge Connector |                                                                                                                                             |