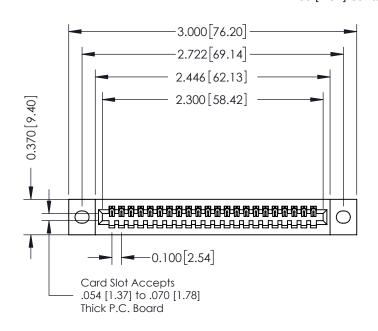

## **See Accompanying Pages for:**

- **Contact Bend Details**
- **Mounting Options**

| 342 / 392 Card Edge Connector |
|-------------------------------|
| Part Number: 342-022-520-102  |

|   | ACAD REFERENCE NO | 342 ENG MASTER   |
|---|-------------------|------------------|
|   | DRAWN: J.LEE      | DATE: OCT. 06/09 |
|   | CHECKED:          | DATE:            |
|   | SCALE: NTS        | SHEET 1 OF 3     |
| ) | DRAWING NUMBER    | ISSUE            |