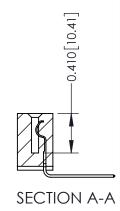

ORIGINAL

1

| 342 / 392 Series Card Edge Connector<br>Contact Bend Detail |                                                                                                                                                                                                  | ACAD REFERENCE NO. 342 ENG MASTER |             |                  |        |
|-------------------------------------------------------------|--------------------------------------------------------------------------------------------------------------------------------------------------------------------------------------------------|-----------------------------------|-------------|------------------|--------|
|                                                             |                                                                                                                                                                                                  | DRAWN:                            | J.LEE       | DATE: OCT. 06/09 |        |
|                                                             |                                                                                                                                                                                                  | CHECKED:                          |             | DATE:            |        |
| TORONTO, ONTARIO                                            | THESE DRAWINGS AND SPECIFICATIONS ARE THE PROPERTY OF EDAC INC. AND SHALL NOT BE REPRODUCED, OR COPIED OR USED AS THE BASIS FOR THE MANUFACTURE OR SALE OF APPARATUS WITHOUT WRITTEN PERMISSION. | SCALE:                            | NTS         | SHEET :          | 2 OF 3 |
|                                                             |                                                                                                                                                                                                  | DRAWING                           | NUMBER      |                  | ISSUE  |
| YOUR CONNECTION TO QUALITY & SERVICE                        |                                                                                                                                                                                                  | 3                                 | 42 Assembly |                  | 1      |