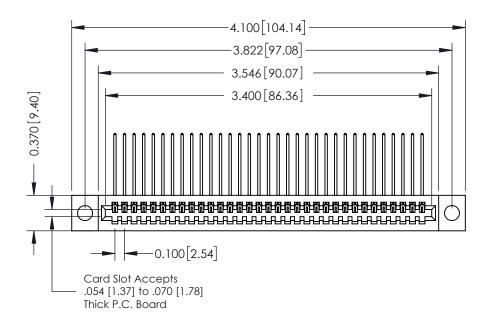

342 / 392 Card Edge Connector Part Number: 342-033-559-104

YOUR CONNECTION TO QUALITY & SERVICE

CANADA

342 ENG MASTER J.LEE DATE: OCT. 06/09 SHEET 1 OF 3

342 Assembly

THIS IS A C.A.D. GENERATED DRAWING DO NOT MAKE MANUAL REVISIONS TO MASTER. ISSUE NUMBER