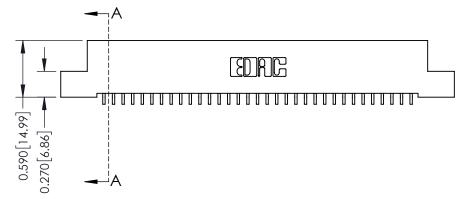

ORIGINAL

1

| 342 / 392 Series Card Edge Connector<br>Contact Bend Detail |                                                                                                                                                                                                  | ACAD REFERENCE NO. 342 ENG MASTER |             |                  |        |
|-------------------------------------------------------------|--------------------------------------------------------------------------------------------------------------------------------------------------------------------------------------------------|-----------------------------------|-------------|------------------|--------|
|                                                             |                                                                                                                                                                                                  | DRAWN:                            | J.LEE       | DATE: OCT. 06/09 |        |
|                                                             |                                                                                                                                                                                                  | CHECKED:                          |             | DATE:            |        |
| TORONTO, ONTARIO                                            | THESE DRAWINGS AND SPECIFICATIONS ARE THE PROPERTY OF EDAC INC. AND SHALL NOT BE REPRODUCED, OR COPIED OR USED AS THE BASIS FOR THE MANUFACTURE OR SALE OF APPARATUS WITHOUT WRITTEN PERMISSION. | SCALE:                            | NTS         | SHEET :          | 2 OF 3 |
|                                                             |                                                                                                                                                                                                  | DRAWING                           | NUMBER      |                  | ISSUE  |
| YOUR CONNECTION TO QUALITY & SERVICE                        |                                                                                                                                                                                                  | 3                                 | 42 Assembly |                  | 1      |