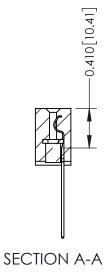

J.LEE DATE: OCT. 06/09 SHEET 1 OF 3

342 Assembly

THIS IS A C.A.D. GENERATED DRAWING DO NOT MAKE MANUAL REVISIONS TO MASTER. ISSUE NUMBER

ORIGINAL

1

| 342 / 392 Series Card Edge Connector<br>Contact Bend Detail |                                                                                                  | ACAD REFERENCE NO. 342 ENG MASTER |             |                  |        |
|-------------------------------------------------------------|--------------------------------------------------------------------------------------------------|-----------------------------------|-------------|------------------|--------|
|                                                             |                                                                                                  | DRAWN:                            | J.LEE       | DATE: OCT. 06/09 |        |
|                                                             |                                                                                                  | CHECKED:                          |             | DATE:            |        |
| EDAC INC                                                    | THESE DRAWINGS AND SPECIFICATIONS ARE THE PROPERTY OF EDAC INCAND                                | SCALE:                            | NTS         | SHEET :          | 2 OF 3 |
| TORONTO, ONTARIO                                            | SHALL NOT BE REPRODUCED, OR COPIED OR USED AS THE BASIS FOR THE MANUFACTURE OR SALE OF APPARATUS | DRAWING                           | NUMBER      |                  | ISSUE  |
| YOUR CONNECTION TO QUALITY & SERVICE                        |                                                                                                  | 3                                 | 42 Assembly |                  | 1      |