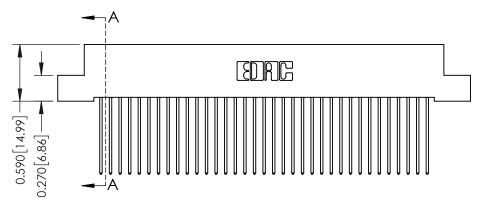

J.LEE DATE: OCT. 06/09 SHEET 1 OF 3

342 Assembly

THIS IS A C.A.D. GENERATED DRAWING DO NOT MAKE MANUAL REVISIONS TO MASTER. ISSUE NUMBER

ORIGINAL

1

| 342 / 392 Series Card Edge Connector<br>Contact Bend Detail |                                                                                                  | ACAD REFERENCE NO. 342 ENG MASTER |             |                  |        |
|-------------------------------------------------------------|--------------------------------------------------------------------------------------------------|-----------------------------------|-------------|------------------|--------|
|                                                             |                                                                                                  | DRAWN:                            | J.LEE       | DATE: OCT. 06/09 |        |
|                                                             |                                                                                                  | CHECKED:                          |             | DATE:            |        |
| EDAC INC                                                    | THESE DRAWINGS AND SPECIFICATIONS ARE THE PROPERTY OF EDAC INCAND                                | SCALE:                            | NTS         | SHEET :          | 2 OF 3 |
| TORONTO, ONTARIO                                            | SHALL NOT BE REPRODUCED, OR COPIED OR USED AS THE BASIS FOR THE MANUFACTURE OR SALE OF APPARATUS | DRAWING                           | NUMBER      |                  | ISSUE  |
| YOUR CONNECTION TO QUALITY & SERVICE                        |                                                                                                  | 3                                 | 42 Assembly |                  | 1      |