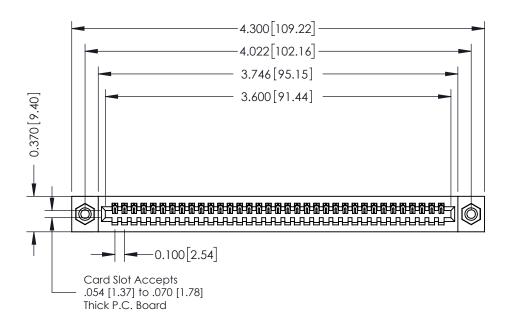

## **See Accompanying Pages for:**

- **Contact Bend Details**
- **Mounting Options**

| 342 / 392 Card Edge Connector |
|-------------------------------|
| Part Number: 342-035-541-108  |

YOUR CONNECTION TO QUALITY & SERVICE

J.LEE DATE: OCT. 06/09 SHEET 1 OF 3

342 Assembly

THIS IS A C.A.D. GENERATED DRAWING DO NOT MAKE MANUAL REVISIONS TO MASTER. ISSUE NUMBER

ORIGINAL

1

| 342 / 392 Series Card Edge Connector<br>Contact Bend Detail |                                                                                                  | ACAD REFERENCE NO. 342 ENG MASTER |             |                  |        |
|-------------------------------------------------------------|--------------------------------------------------------------------------------------------------|-----------------------------------|-------------|------------------|--------|
|                                                             |                                                                                                  | DRAWN:                            | J.LEE       | DATE: OCT. 06/09 |        |
|                                                             |                                                                                                  | CHECKED:                          |             | DATE:            |        |
| EDAC INC                                                    | THESE DRAWINGS AND SPECIFICATIONS ARE THE PROPERTY OF EDAC INCAND                                | SCALE:                            | NTS         | SHEET :          | 2 OF 3 |
| TORONTO, ONTARIO                                            | SHALL NOT BE REPRODUCED, OR COPIED OR USED AS THE BASIS FOR THE MANUFACTURE OR SALE OF APPARATUS | DRAWING                           | NUMBER      |                  | ISSUE  |
| YOUR CONNECTION TO QUALITY & SERVICE                        |                                                                                                  | 3                                 | 42 Assembly |                  | 1      |