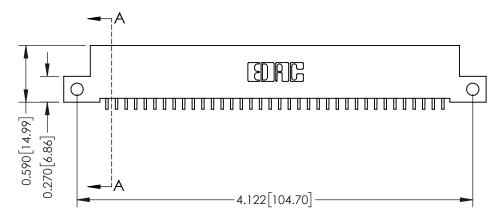

THIS IS A C.A.D. GENERATED DRAWING DO NOT MAKE MANUAL REVISIONS TO MASTER

ISSUE NUMBER

ORIGINAL

1

| 342 / 392 Card Edge Connector<br>Mounting Options |                                                                                                                                                                                               | ACAD REFERENCE NO. 342 ENG MASTER |                         |        |  |  |
|---------------------------------------------------|-----------------------------------------------------------------------------------------------------------------------------------------------------------------------------------------------|-----------------------------------|-------------------------|--------|--|--|
|                                                   |                                                                                                                                                                                               | DRAWN: J.LEE                      | DATE: <b>OCT. 06/09</b> |        |  |  |
|                                                   |                                                                                                                                                                                               | CHECKED:                          | DATE:                   |        |  |  |
| TORONTO, ONTARIO                                  | THESE DRAWINGS AND SPECIFICATIONS ARE THE PROPERTY OF EDAC INCAND SHALL NOT BE REPRODUCED,OR COPIED OR USED AS THE BASIS FOR THE MANUFACTURE OR SALE OF APPARATUS WITHOUT WRITTEN PERMISSION. | SCALE: NTS                        | SHEET :                 | 3 OF 3 |  |  |
|                                                   |                                                                                                                                                                                               | DRAWING NUMBER                    | •                       | ISSUE  |  |  |
| YOUR CONNECTION TO QUALITY & SERVICE              |                                                                                                                                                                                               | 342 Assembly                      |                         | 1      |  |  |