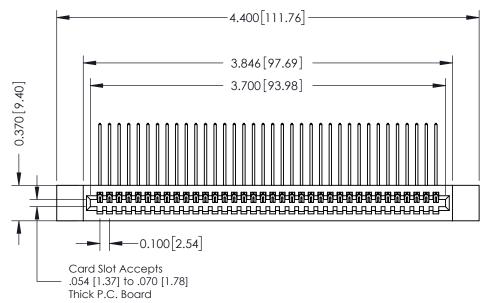

## **See Accompanying Pages for:**

- **Contact Bend Details**
- **Mounting Options**

342 / 392 Card Edge Connector Part Number: 342-036-559-112

CANADA

342 ENG MASTER J.LEE DATE: OCT. 06/09 SHEET 1 OF 3

342 Assembly