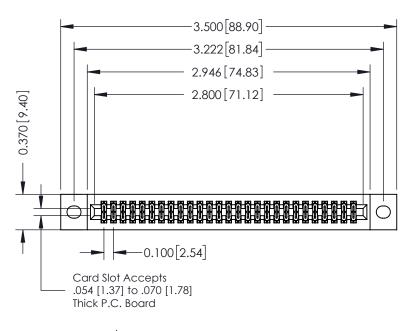

## **See Accompanying Pages for:**

- **Contact Bend Details**
- **Mounting Options**

342 / 392 Card Edge Connector Part Number: 342-054-523-202

YOUR CONNECTION TO QUALITY & SERVICE

342 ENG MASTER J.LEE DATE: OCT. 06/09 SHEET 1 OF 3

342 Assembly

THIS IS A C.A.D. GENERATED DRAWING DO NOT MAKE MANUAL REVISIONS TO MASTER. ISSUE NUMBER

ORIGINAL

1

| 342 / 392 Series Card Edge Connector<br>Contact Bend Detail |                                                                                                                                                                                                  | ACAD REFERENCE NO. 342 ENG MASTER |             |                  |        |
|-------------------------------------------------------------|--------------------------------------------------------------------------------------------------------------------------------------------------------------------------------------------------|-----------------------------------|-------------|------------------|--------|
|                                                             |                                                                                                                                                                                                  | DRAWN:                            | J.LEE       | DATE: OCT. 06/09 |        |
|                                                             |                                                                                                                                                                                                  | CHECKED:                          |             | DATE:            |        |
| TORONTO, ONTARIO                                            | THESE DRAWINGS AND SPECIFICATIONS ARE THE PROPERTY OF EDAC INC. AND SHALL NOT BE REPRODUCED, OR COPIED OR USED AS THE BASIS FOR THE MANUFACTURE OR SALE OF APPARATUS WITHOUT WRITTEN PERMISSION. | SCALE:                            | NTS         | SHEET :          | 2 OF 3 |
|                                                             |                                                                                                                                                                                                  | DRAWING                           | NUMBER      |                  | ISSUE  |
| YOUR CONNECTION TO QUALITY & SERVICE                        |                                                                                                                                                                                                  | 3                                 | 42 Assembly |                  | 1      |