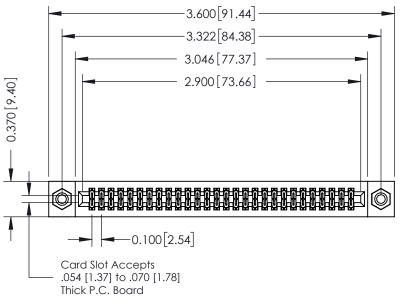

## **See Accompanying Pages for:**

- **Contact Bend Details**
- **Mounting Options**

342 / 392 Card Edge Connector Part Number: 342-056-523-208

YOUR CONNECTION TO QUALITY & SERVICE

CANADA

342 ENG MASTER DATE: OCT. 06/09 J.LEE SHEET 1 OF 3