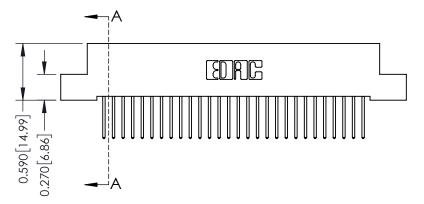

342 Assembly

THIS IS A C.A.D. GENERATED DRAWING DO NOT MAKE MANUAL REVISIONS TO MASTER. ISSUE NUMBER

ORIGINAL

1

| 342 / 392 Series Card Edge Connector<br>Contact Bend Detail |                                                                                                                                                                                                  | ACAD REFERENCE NO. 342 ENG MASTER |             |                  |        |
|-------------------------------------------------------------|--------------------------------------------------------------------------------------------------------------------------------------------------------------------------------------------------|-----------------------------------|-------------|------------------|--------|
|                                                             |                                                                                                                                                                                                  | DRAWN:                            | J.LEE       | DATE: OCT. 06/09 |        |
|                                                             |                                                                                                                                                                                                  | CHECKED:                          |             | DATE:            |        |
| TORONTO, ONTARIO                                            | THESE DRAWINGS AND SPECIFICATIONS ARE THE PROPERTY OF EDAC INC. AND SHALL NOT BE REPRODUCED, OR COPIED OR USED AS THE BASIS FOR THE MANUFACTURE OR SALE OF APPARATUS WITHOUT WRITTEN PERMISSION. | SCALE:                            | NTS         | SHEET :          | 2 OF 3 |
|                                                             |                                                                                                                                                                                                  | DRAWING                           | NUMBER      |                  | ISSUE  |
| YOUR CONNECTION TO QUALITY & SERVICE                        |                                                                                                                                                                                                  | 3                                 | 42 Assembly |                  | 1      |