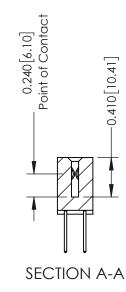

## **Mounting Option** 08-#4-40 Unified Threaded Inserts 0.370 [9.40]

**Contact Detail** 523-P.C. Tail .025 Sq.(0.64 Sq.) - Tail LG=.400(10.16) .100 [2.54] Contact Spacing x .200 [5.08] Row Spacing