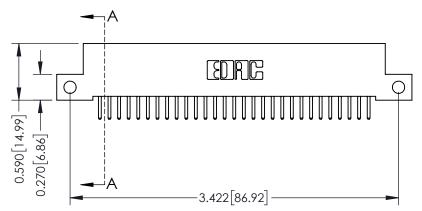

342 Assembly

THIS IS A C.A.D. GENERATED DRAWING DO NOT MAKE MANUAL REVISIONS TO MASTER. ISSUE NUMBER

ORIGINAL

1

| 342 / 392 Series Card Edge Connector<br>Contact Bend Detail |                                                                                                                                   | ACAD REFERENCE NO. 342 ENG MASTER |             |                  |        |
|-------------------------------------------------------------|-----------------------------------------------------------------------------------------------------------------------------------|-----------------------------------|-------------|------------------|--------|
|                                                             |                                                                                                                                   | DRAWN:                            | J.LEE       | DATE: OCT. 06/09 |        |
|                                                             |                                                                                                                                   | CHECKED:                          |             | DATE:            |        |
| EDAC INC                                                    | ARE THE PROPERTY OF EDAC INC.,AND SHALL NOT BE REPRODUCED,OR COPIED OR USED AS THE BASIS FOR THE MANUFACTURE OR SALE OF APPARATUS | SCALE:                            | NTS         | SHEET :          | 2 OF 3 |
| TORONTO, ONTARIO                                            |                                                                                                                                   | DRAWING                           | NUMBER      |                  | ISSUE  |
| YOUR CONNECTION TO QUALITY & SERVICE                        |                                                                                                                                   | 3                                 | 42 Assembly |                  | 1      |