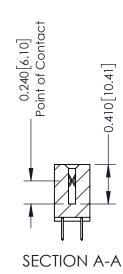

**Mounting Option** 

12-.128 (3.25) Dia. Side Mounting Holes

**Contact Detail** 

520-P.C. Tail .030x.018(0.76x0.46) - Tail LG=.185(4.70) .100 [2.54] Contact Spacing x .200 [5.08] Row Spacing

342 Assembly

THIS IS A C.A.D. GENERATED DRAWING DO NOT MAKE MANUAL REVISIONS TO MASTER. ISSUE NUMBER

ORIGINAL

1

| 342 / 392 Series Card Edge Connector<br>Contact Bend Detail |                                                                                                                                   | ACAD REFERENCE NO. 342 ENG MASTER |             |                  |        |
|-------------------------------------------------------------|-----------------------------------------------------------------------------------------------------------------------------------|-----------------------------------|-------------|------------------|--------|
|                                                             |                                                                                                                                   | DRAWN:                            | J.LEE       | DATE: OCT. 06/09 |        |
|                                                             |                                                                                                                                   | CHECKED:                          |             | DATE:            |        |
| EDAC INC                                                    | ARE THE PROPERTY OF EDAC INC.,AND SHALL NOT BE REPRODUCED,OR COPIED OR USED AS THE BASIS FOR THE MANUFACTURE OR SALE OF APPARATUS | SCALE:                            | NTS         | SHEET :          | 2 OF 3 |
| TORONTO, ONTARIO                                            |                                                                                                                                   | DRAWING                           | NUMBER      |                  | ISSUE  |
| YOUR CONNECTION TO QUALITY & SERVICE                        |                                                                                                                                   | 3                                 | 42 Assembly |                  | 1      |