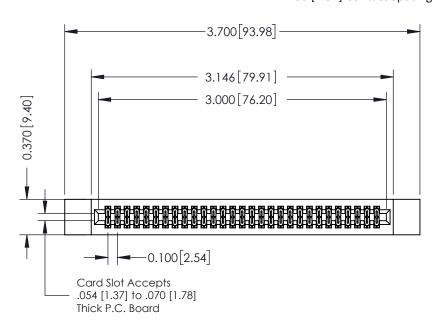

## **See Accompanying Pages for:**

- **Contact Bend Details**
- **Mounting Options**

342 / 392 Card Edge Connector Part Number: 342-058-520-212

YOUR CONNECTION TO QUALITY & SERVICE

| ACAD REFERENCE NO. 342 ENG MASTER |                  |  |  |
|-----------------------------------|------------------|--|--|
| DRAWN: J.LEE                      | DATE: OCT. 06/09 |  |  |
| CHECKED:                          | DATE:            |  |  |
| SCALE: NTS                        | SHEET 1 OF 3     |  |  |
| DRAWING NUMBER                    | ISSUE            |  |  |