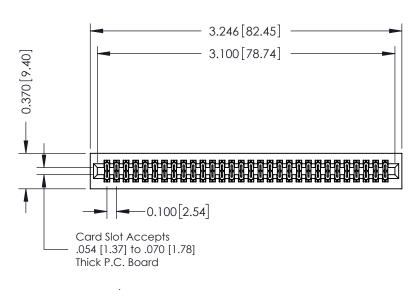

342 / 392 Card Edge Connector Part Number: 342-060-556-201

YOUR CONNECTION TO QUALITY & SERVICE

342 ENG MASTER J.LEE DATE: OCT. 06/09 SHEET 1 OF 3

342 Assembly

THIS IS A C.A.D. GENERATED DRAWING DO NOT MAKE MANUAL REVISIONS TO MASTER. ISSUE NUMBER