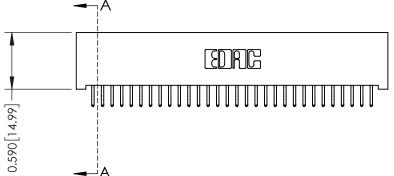

342 / 392 Card Edge Connector Part Number: 342-060-556-201

YOUR CONNECTION TO QUALITY & SERVICE

342 ENG MASTER J.LEE DATE: OCT. 06/09 SHEET 1 OF 3

342 Assembly

THIS IS A C.A.D. GENERATED DRAWING DO NOT MAKE MANUAL REVISIONS TO MASTER. ISSUE NUMBER