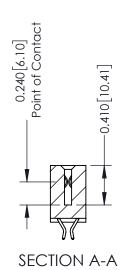

**Mounting Option** 01-No Mounting Lugs **Contact Detail** 

556-Extender Board Bend (Code 520 Contacts) .100 [2.54] Contact Spacing x .200 [5.08] Row Spacing

**See Accompanying Pages for:** 

- **Contact Bend Details**
- **Mounting Options**